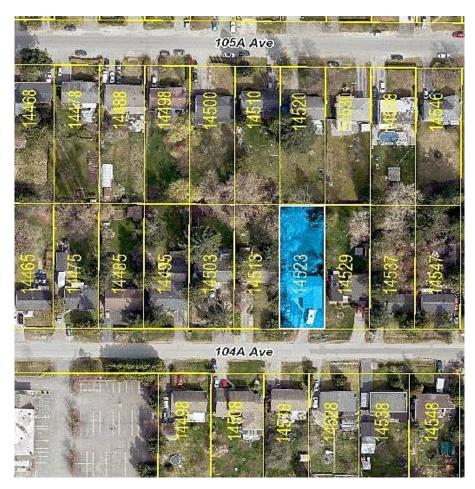

## 14523 104a Avenue, Surrey

\$2,500,000

This property is in the Guildford + 104 Ave NCP designated as school. A flat parcel, all usable, and all services at lot line. There are currently 7 development applications on this street alone. Current rental income is \$2,000. The School District will pay market value for this property derived from the underlying land use, which would be 2.5 FAR.