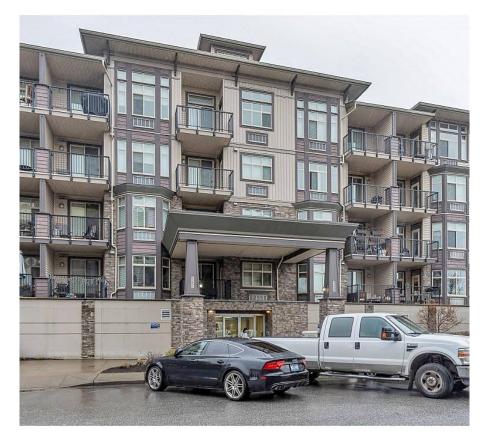

## 409 45893 Chesterfield Avenue, Chilliwack

\$439,000

This very spacious top floor 1 BR, 1 bath condo has a large den that could be a great office, extension of your bedroom or a space for yoga and a peloton. The open concept kitchen has an island with a breakfast bar, maple cabinets, granite countertops and S/S appliances. Large storage room with W/D. This penthouse has vaulted ceilings that bring in lots of natural light with mountain views from the east facing patio. Pet friendly well maintained building with underground parking. Also A/C for those hot summer nights. Come see this great condo in the heart of Chilliwack.