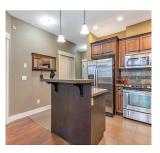

## 409 45893 Chesterfield Avenue, Chilliwack

\$439,000

This very spacious top floor 1 BR, 1 bath condo has a large den that could be a great office, extension of your bedroom or a space for yoga and a peloton. The open concept kitchen has an island with a breakfast bar, maple cabinets, granite countertops and S/S appliances. Large storage room with W/D. This penthouse has vaulted ceilings that bring in lots of natural light with mountain views from the east facing patio. Pet friendly well maintained building with underground parking. Also A/C for those hot summer nights. Come see this great condo in the heart of Chilliwack.