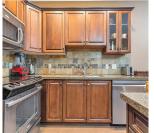

## 409 45893 Chesterfield Avenue, Chilliwack

\$439,000

This very spacious top floor 1 BR, 1 bath condo has a large den that could be a great office, extension of your bedroom or a space for yoga and a peloton. The open concept kitchen has an island with a breakfast bar, maple cabinets, granite countertops and S/S appliances. Large storage room with W/D. This penthouse has vaulted ceilings that bring in lots of natural light with mountain views from the east facing patio. Pet friendly well maintained building with underground parking. Also A/C for those hot summer nights. Come see this great condo in the heart of Chilliwack.