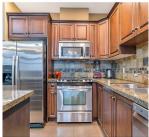

## 409 45893 Chesterfield Avenue, Chilliwack

\$439,000

This very spacious top floor 1 BR, 1 bath condo has a large den that could be a great office, extension of your bedroom or a space for yoga and a peloton. The open concept kitchen has an island with a breakfast bar, maple cabinets, granite countertops and S/S appliances. Large storage room with W/D. This penthouse has vaulted ceilings that bring in lots of natural light with mountain views from the east facing patio. Pet friendly well maintained building with underground parking. Also A/C for those hot summer nights. Come see this great condo in the heart of Chilliwack.