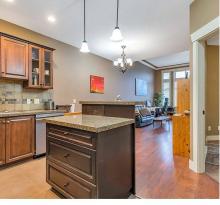

## 409 45893 Chesterfield Avenue, Chilliwack

\$439,000

This very spacious top floor 1 BR, 1 bath condo has a large den that could be a great office, extension of your bedroom or a space for yoga and a peloton. The open concept kitchen has an island with a breakfast bar, maple cabinets, granite countertops and S/S appliances. Large storage room with W/D. This penthouse has vaulted ceilings that bring in lots of natural light with mountain views from the east facing patio. Pet friendly well maintained building with underground parking. Also A/C for those hot summer nights. Come see this great condo in the heart of Chilliwack.