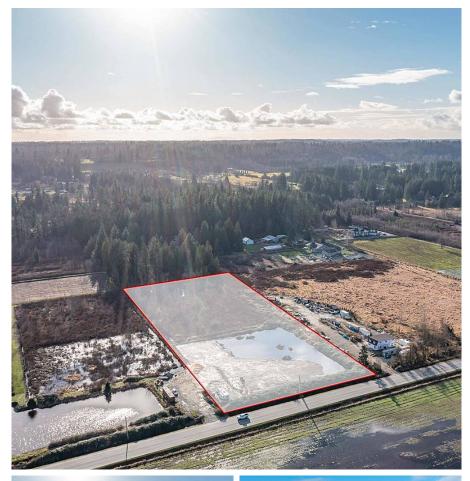

## Lt.3 88 Avenue, Langley

\$1,699,900

Build your dream home compound with this 5 acre property in idyllic Glen Valley, Langley. Well drained and dyked rectangular lot with no onsite streams. Enjoy beautiful views of the Fraser River and mountains with easy access to highway & popular Fort Langley. Ex cranberry farm. Located within the ALR. Property was not effected by the recent flooding. New ALR rules allow for a secondary dwelling (check with the ALR for restrictions). Surrounded by similar and larger sized acreages, this could be the best thing you have found yet. Call today.

## **KEY INFORMATION**

MLS® R2661011 Land Only County Line Glen Valley o Bedrooms o Bathrooms o SF 217,800 SF Lot

## FEATURES

Views: Yes - Mountains Listed By: Pathway Executives Realty Inc.