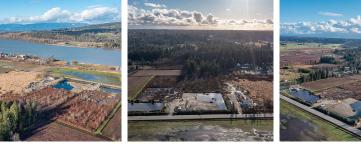

## Lt.3 88 Avenue, Langley

\$1,699,900

Build your dream home compound with this 5 acre property in idyllic Glen Valley, Langley. Well drained and dyked rectangular lot with no onsite streams. Enjoy beautiful views of the Fraser River and mountains with easy access to highway & popular Fort Langley. Ex cranberry farm. Located within the ALR. Property was not effected by the recent flooding. New ALR rules allow for a secondary dwelling (check with the ALR for restrictions). Surrounded by similar and larger sized acreages, this could be the best thing you have found yet. Call today.

## **KEY INFORMATION**

MLS® R2661011 Land Only County Line Glen Valley o Bedrooms o Bathrooms o SF 217,800 SF Lot

## FEATURES

Views: Yes - Mountains Listed By: Pathway Executives Realty Inc.