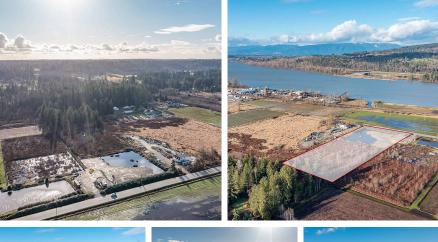

## Lt.3 88 Avenue, Langley

\$1,699,900

Build your dream home compound with this 5 acre property in idyllic Glen Valley, Langley. Well drained and dyked rectangular lot with no onsite streams. Enjoy beautiful views of the Fraser River and mountains with easy access to highway & popular Fort Langley. Ex cranberry farm. Located within the ALR. Property was not effected by the recent flooding. New ALR rules allow for a secondary dwelling (check with the ALR for restrictions). Surrounded by similar and larger sized acreages, this could be the best thing you have found yet. Call today.

## **KEY INFORMATION**

MLS® R2661011 Land Only County Line Glen Valley o Bedrooms o Bathrooms o SF 217,800 SF Lot

## FEATURES

Views: Yes - Mountains Listed By: Pathway Executives Realty Inc.