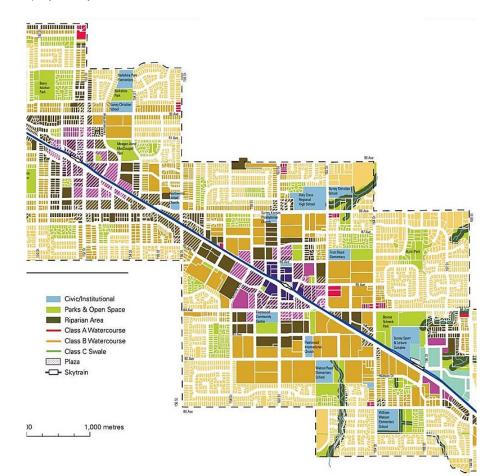

#### INVESTOR ALERT! FUTURE POTENTIAL!

Within Fleetwood Plan of Fraser Hwy Corridor Stage 1 Land Use Plan. Close to proposed Skytrain station. Welcome home to this basement entry home with 2 kitchens and large, private park-like backyard with mature trees. This 5-6 bedroom home has been lovingly maintained and updated with roof, furnace, hot water, bathrooms, laminate and tile flooring. Spacious laundry room could be 6th bedroom down by moving laundry to 2 car garage. Home is bright and centrally located to shopping, recreation, schools, transit and highways. Owners and tenant are willing to stay if possible. Access to property only by appointment and with realtor present. Thank you!