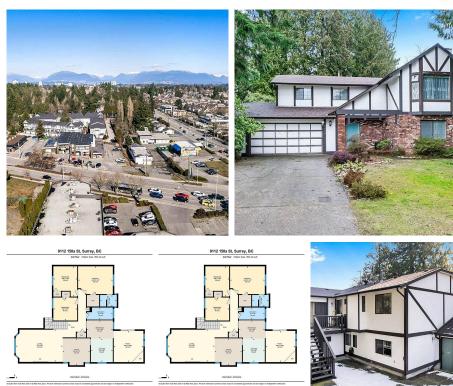

## 9112 150a Street, Surrey

\$2,299,999

#### INVESTOR ALERT! FUTURE POTENTIAL!

Within Fleetwood Plan of Fraser Hwy Corridor Stage 1 Land Use Plan. Close to proposed Skytrain station. Welcome home to this basement entry home with 2 kitchens and large, private park-like backyard with mature trees. This 5-6 bedroom home has been lovingly maintained and updated with roof, furnace, hot water, bathrooms, laminate and tile flooring. Spacious laundry room could be 6th bedroom down by moving laundry to 2 car garage. Home is bright and centrally located to shopping, recreation, schools, transit and highways. Owners and tenant are willing to stay if possible. Access to property only by appointment and with realtor present. Thank you!

#### **KEY INFORMATION**

MLS® R2660863 Residential Detached Fleetwood Tynehead 5 Bedrooms 3 Bathrooms 2,895 SF 7,137 SF Lot

### FEATURES

Year Built: 1983 Listed By: Royal LePage - Wolstencroft