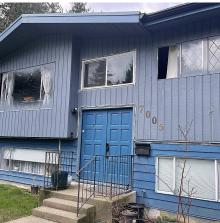

## 7005 140a Street, Surrey

\$1,689,900

Investor Alert in heart of EAST NEWTON! Rebuild now or Hold. 6 Bed 2 Bath, partly Renovated Home sits on a Large 7200sqft CORNER LOT with Lane Access. 30x30 Insulated Workshop has lots to offer, can be used as garage, workshop or storage. Upgraded kitchen with huge island. Steps away from George's Vanier Elementary school. Income producing Basement has large 3 bedrooms and a separate entrance. Washroom is being upgraded. New appliances. Smart switches. Close to shopping, newton recreation, newton exchange, walking trails, hazelnut meadows park and all other amenities. Lots of parking space on front and side. Quiet Neighbourhood. Lots of future potential in this home. Very Easy to show. call to book your showing appointment.