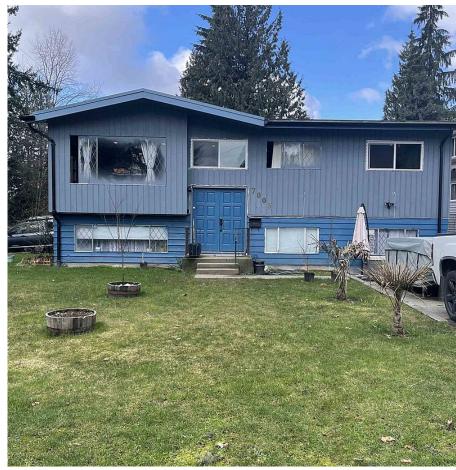

## 7005 140a Street, Surrey

\$1,689,900

Investor Alert in heart of EAST NEWTON! Rebuild now or Hold. 6 Bed 2 Bath, partly Renovated Home sits on a Large 7200sqft CORNER LOT with Lane Access. 30x30 Insulated Workshop has lots to offer, can be used as garage, workshop or storage. Upgraded kitchen with huge island. Steps away from George's Vanier Elementary school. Income producing Basement has large 3 bedrooms and a separate entrance. Washroom is being upgraded. New appliances. Smart switches. Close to shopping, newton recreation, newton exchange, walking trails, hazelnut meadows park and all other amenities. Lots of parking space on front and side. Quiet Neighbourhood. Lots of future potential in this home. Very Easy to show. call to book your showing appointment.

## **KEY INFORMATION**

MLS® R2659475

Residential Detached

East Newton

6 Bedrooms

2 Bathrooms

2,804 SF

7,234 SF Lot

## **FEATURES**

Year Built: 1958

Views: Greenspace

Listed By: Century 21 Coastal Realty Ltd.