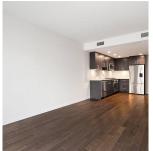

## 28 E 1st Avenue, Vancouver

\$1,529,900

UPPER FLOOR PLAN Ceiling Height: 8' - 0"

Brand new 3 Bedroom Townhome in Pinnacle on the Park. This is city living at its finest! This home offers an open efficient floor plan with chef's kitchen, 1 bedroom and powder room on main level; upstairs with decent size master and 2nd bedroom and storage/den. Heat pump for cooling and heating comfort. Amenities include fitness centre, children's play area, party lounge with outdoor BBQ patio. Convenient location in the Olympic Village neighbourhood right across from the park, close to shopping, services, restaurants and rapid transit. Comes with 1 parking and bike storage. Ready to move in. Easy to show.