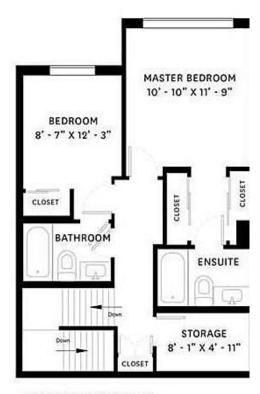

## 28 E 1st Avenue, Vancouver

\$1,529,900

UPPER FLOOR PLAN Ceiling Height: 8' - 0"

Brand new 3 Bedroom Townhome in Pinnacle on the Park. This is city living at its finest! This home offers an open efficient floor plan with chef's kitchen, 1 bedroom and powder room on main level; upstairs with decent size master and 2nd bedroom and storage/den. Heat pump for cooling and heating comfort. Amenities include fitness centre, children's play area, party lounge with outdoor BBQ patio. Convenient location in the Olympic Village neighbourhood right across from the park, close to shopping, services, restaurants and rapid transit. Comes with 1 parking and bike storage. Ready to move in. Easy to show.

## **KEY INFORMATION**

MLS® R2662323

Residential Attached

Mount Pleasant

3 Bedrooms

3 Bathrooms

1,208 SF