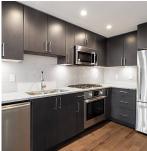

## 28 E 1st Avenue, Vancouver

\$1,529,900

UPPER FLOOR PLAN Ceiling Height: 8' - 0"

Brand new 3 Bedroom Townhome in Pinnacle on the Park. This is city living at its finest! This home offers an open efficient floor plan with chef's kitchen, 1 bedroom and powder room on main level; upstairs with decent size master and 2nd bedroom and storage/den. Heat pump for cooling and heating comfort. Amenities include fitness centre, children's play area, party lounge with outdoor BBQ patio. Convenient location in the Olympic Village neighbourhood right across from the park, close to shopping, services, restaurants and rapid transit. Comes with 1 parking and bike storage. Ready to move in. Easy to show.