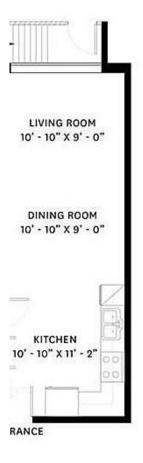

## 28 E 1st Avenue, Vancouver

\$1,529,900

UPPER FLOOR PLAN Ceiling Height: 8' - 0"

Brand new 3 Bedroom Townhome in Pinnacle on the Park. This is city living at its finest! This home offers an open efficient floor plan with chef's kitchen, 1 bedroom and powder room on main level; upstairs with decent size master and 2nd bedroom and storage/den. Heat pump for cooling and heating comfort. Amenities include fitness centre, children's play area, party lounge with outdoor BBQ patio. Convenient location in the Olympic Village neighbourhood right across from the park, close to shopping, services, restaurants and rapid transit. Comes with 1 parking and bike storage. Ready to move in. Easy to show.

## **KEY INFORMATION**

MLS® R2662323

Residential Attached

Mount Pleasant

3 Bedrooms

3 Bathrooms

1,208 SF