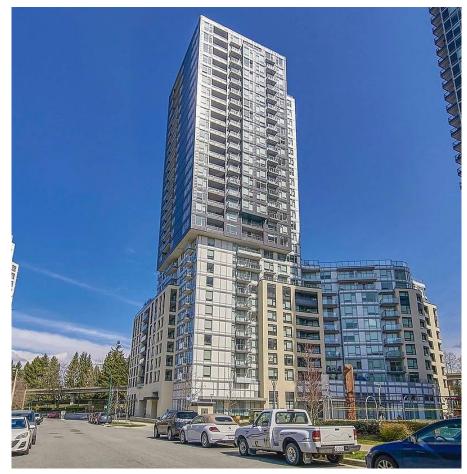

## 506 5470 Ormidale Street, Vancouver

\$549,000

Welcome to #506-5470 Ormidale Street by Wall Centre Central Park. This is urban living at an affordable price! A functional layout with good size bedroom this city home features upgraded laminate flooring, s/s appliances, solid quartz counter tops, soft close shaker-style cabinetry, gas stove, and an in suite high-efficiency laundry. Just 15 minutes to Downtown and 5 minutes to Metrotown via the Skytrain, it is also centrally located to many restaurants & shops. With Central Park and numerous trails within easy walking distance plus the balance of 2-5-10 warranty this home an Ideal choice for both investors and first time homebuyers alike. Currently tenanted to excellent tenant and providing great rental income. Comes complete with 1 parking & 1 storage locker, HURRY!