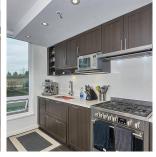

## 506 5470 Ormidale Street, Vancouver

\$549,000

Welcome to #506-5470 Ormidale Street by Wall Centre Central Park. This is urban living at an affordable price! A functional layout with good size bedroom this city home features upgraded laminate flooring, s/s appliances, solid quartz counter tops, soft close shaker-style cabinetry, gas stove, and an in suite high-efficiency laundry. Just 15 minutes to Downtown and 5 minutes to Metrotown via the Skytrain, it is also centrally located to many restaurants & shops. With Central Park and numerous trails within easy walking distance plus the balance of 2-5-10 warranty this home an Ideal choice for both investors and first time homebuyers alike. Currently tenanted to excellent tenant and providing great rental income. Comes complete with 1 parking & 1 storage locker, HURRY!