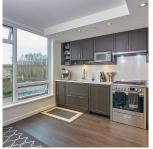

## 506 5470 Ormidale Street, Vancouver

\$549,000

Welcome to #506-5470 Ormidale Street by Wall Centre Central Park. This is urban living at an affordable price! A functional layout with good size bedroom this city home features upgraded laminate flooring, s/s appliances, solid quartz counter tops, soft close shaker-style cabinetry, gas stove, and an in suite high-efficiency laundry. Just 15 minutes to Downtown and 5 minutes to Metrotown via the Skytrain, it is also centrally located to many restaurants & shops. With Central Park and numerous trails within easy walking distance plus the balance of 2-5-10 warranty this home an Ideal choice for both investors and first time homebuyers alike. Currently tenanted to excellent tenant and providing great rental income. Comes complete with 1 parking & 1 storage locker, HURRY!