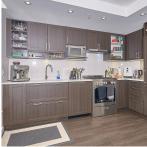

## 506 5470 Ormidale Street, Vancouver

\$549,000

Welcome to #506-5470 Ormidale Street by Wall Centre Central Park. This is urban living at an affordable price! A functional layout with good size bedroom this city home features upgraded laminate flooring, s/s appliances, solid quartz counter tops, soft close shaker-style cabinetry, gas stove, and an in suite high-efficiency laundry. Just 15 minutes to Downtown and 5 minutes to Metrotown via the Skytrain, it is also centrally located to many restaurants & shops. With Central Park and numerous trails within easy walking distance plus the balance of 2-5-10 warranty this home an Ideal choice for both investors and first time homebuyers alike. Currently tenanted to excellent tenant and providing great rental income. Comes complete with 1 parking & 1 storage locker, HURRY!