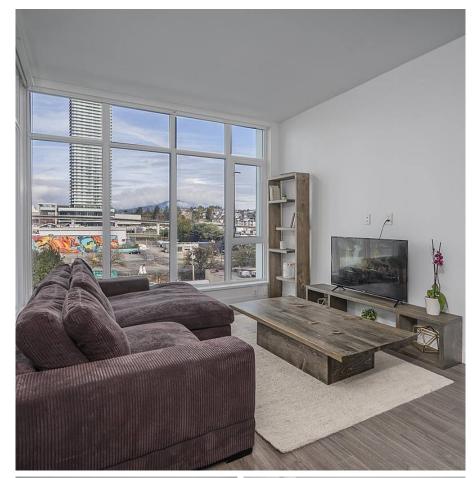

## 806 2288 Alpha Avenue, Burnaby

\$699,900

Come live at ALPHA at Lumina Brentwood! This luxurious AIR CONDITIONED 1 bedroom features a large den with sliding frosted glass doors, beautifully tiled bathroom, 9' ceilings, and top of the line Miele appliances! Comes with 1 parking and 1 locker. North facing with incredible mountain views! Amenities: concierge, gym, yoga room, outdoor patio with fire pits, children's playground, BBQ area, party room & more! Come see for yourself!