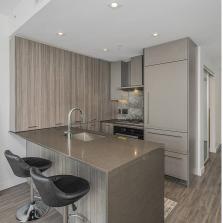

## 806 2288 Alpha Avenue, Burnaby

\$699,900

Come live at ALPHA at Lumina Brentwood! This luxurious AIR CONDITIONED 1 bedroom features a large den with sliding frosted glass doors, beautifully tiled bathroom, 9' ceilings, and top of the line Miele appliances! Comes with 1 parking and 1 locker. North facing with incredible mountain views! Amenities: concierge, gym, yoga room, outdoor patio with fire pits, children's playground, BBQ area, party room & more! Come see for yourself!