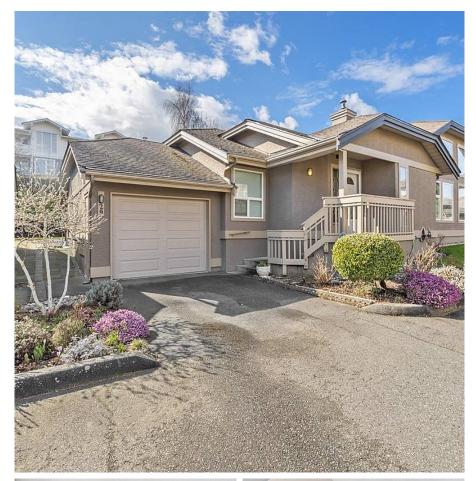

## 29 12880 Railway Avenue, Richmond

\$1,320,000

THE PERFECT RANCHER. Located in Steveston South and only a minutes stroll to the waterfront boardwalk. This bright and well kept one level home with attached garage is ideal for the downsizing couple. All principal rooms are very open with vaulted ceilings and lots of windows. The living room will accommodate your house size furniture and has a beautiful gas fireplace to take the chill off. Gleaming engineered hardwood floors abound. The south facing kitchen, eating area, and family room open onto a big patio and garden and the gorgeous park like setting beyond. A gardener and bird watchers delight. Two generous size bedrooms and recently updated ensuite make for comfortable living.