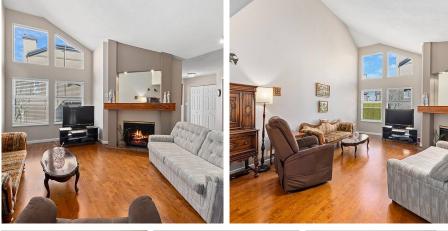

## 29 12880 Railway Avenue, Richmond

\$1,320,000

THE PERFECT RANCHER. Located in Steveston South and only a minutes stroll to the waterfront boardwalk. This bright and well kept one level home with attached garage is ideal for the downsizing couple. All principal rooms are very open with vaulted ceilings and lots of windows. The living room will accommodate your house size furniture and has a beautiful gas fireplace to take the chill off. Gleaming engineered hardwood floors abound. The south facing kitchen, eating area, and family room open onto a big patio and garden and the gorgeous park like setting beyond. A gardener and bird watchers delight. Two generous size bedrooms and recently updated ensuite make for comfortable living.