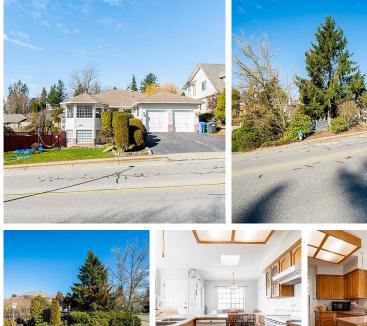

## 35267 Marshall Road, Abbotsford

\$1,599,000

Beautiful Home with 2 road frontage on 9898 sf corner lot. 2 Bdrm Suite w/ private entry down. Games & Hobby Rooms could be easily converted into another suite (2+1) for mortgage helper. Excellent opportunity to acquire a beautiful, large custom built home w/ gorgeous views & room for extended family OR to generate income. Amazing location! Potential to subdivide into 2 lots. Check with the city.

## **KEY INFORMATION**

MLS® R2662471 Residential Detached Abbotsford East 5 Bedrooms 4 Bathrooms 3,680 SF 9,898 SF Lot