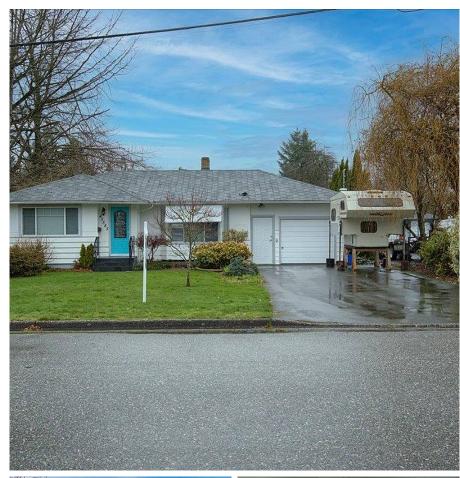

## 45585 Princess Avenue, Chilliwack

\$999,900

Super Cute Rancher situated on a 8400 sq ft lot. 2Bedroom 1 bath with lots of upgrades over the years which include kitchen, floors, paint and a lot more Located in the heart of downtown close to schools, hospital, and dining. Option to be purchased with a neighboring property. Call for more information. GREAT INVESTMENT PROPERTY.

## **KEY INFORMATION**

MLS® R2661867

Residential Detached

Chilliwack

2 Bedrooms

1 Bathroom

1,130 SF

8,400 SF Lot