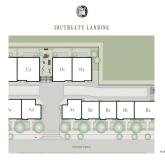

## 10 9899 Steveston Highway, Richmond

\$1,549,999

ONE OF ELEVEN SPACIOUS AND
LUXURIOUS EUROPEAN STYLE
TOWNHOUSES LOCATED AT SOUTH ARMS
WITH MODERN AMENITIES. THIS DUPLEX
STYLE TOWNHOUSE IS CLOSE VICINITY TO
ALL DAILY NEEDS. BANKS, ESSENTIAL
STORES, SCHOOLS, QUICK AND EASY
TRANSIT ACCESSIBILITY. FINE
RESTAURANTS AND CAFES TO CHOOSE
FROM. LOTS OF OUTDOOR ACTIVITIES,
GOLFING, CYCLING, NATURE WALKS.
SOLAR ROUGH IN FOR FUTURE USE. VISIT
OUR WEBSITE AT WWW.
SOUTHGATELANDING.CA FOR MORE INFO
AND REGISTRATION.