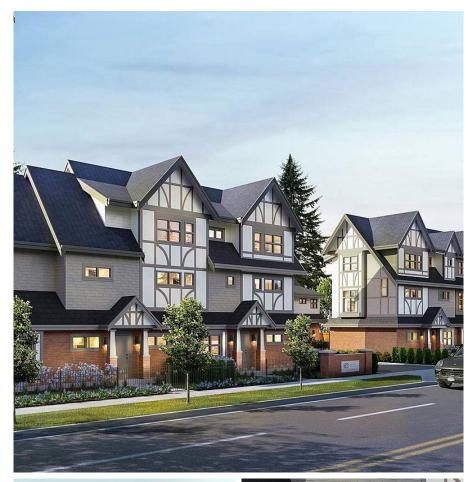

## 10 9899 Steveston Highway, Richmond

\$1,549,999

ONE OF ELEVEN SPACIOUS AND
LUXURIOUS EUROPEAN STYLE
TOWNHOUSES LOCATED AT SOUTH ARMS
WITH MODERN AMENITIES. THIS DUPLEX
STYLE TOWNHOUSE IS CLOSE VICINITY TO
ALL DAILY NEEDS. BANKS, ESSENTIAL
STORES, SCHOOLS, QUICK AND EASY
TRANSIT ACCESSIBILITY. FINE
RESTAURANTS AND CAFES TO CHOOSE
FROM. LOTS OF OUTDOOR ACTIVITIES,
GOLFING, CYCLING, NATURE WALKS.
SOLAR ROUGH IN FOR FUTURE USE. VISIT
OUR WEBSITE AT WWW.
SOUTHGATELANDING.CA FOR MORE INFO
AND REGISTRATION.