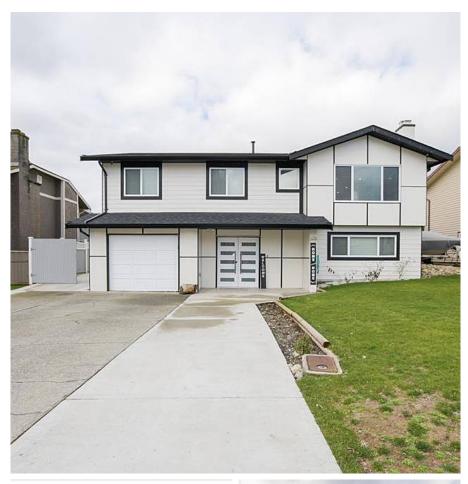

## 3403 Saanich Street, Abbotsford

\$1,478,000

Completely renovated home: new roof, siding, windows, kitchen cabinets, quartz countertop and huge island, all new stainless steel appliance and natural gas stove. Located in family friendly area near Mouat High School, Chief Dan George Middle (French Immersion) and Bondar Elementary. Quiet street of well kept homes with easy access to all directions as well as Rotary Stadium and Discovery Trail. Fully fenced yard with drive thru access to the back yard. Basement is fully finished. Garage is 29' long has room for bikes, toys or a workbench. New covered deck is 10' x 16' and is a perfect place to BBQ with natural gas outlet.