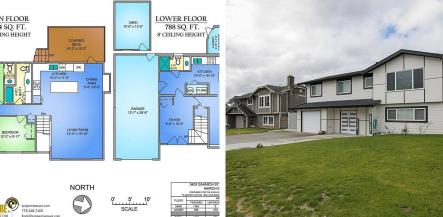

## 3403 Saanich Street, Abbotsford

\$1,478,000

Completely renovated home: new roof, siding, windows, kitchen cabinets, quartz countertop and huge island, all new stainless steel appliance and natural gas stove. Located in family friendly area near Mouat High School, Chief Dan George Middle (French Immersion) and Bondar Elementary. Quiet street of well kept homes with easy access to all directions as well as Rotary Stadium and Discovery Trail. Fully fenced yard with drive thru access to the back yard. Basement is fully finished. Garage is 29' long has room for bikes, toys or a workbench. New covered deck is 10' x 16' and is a perfect place to BBQ with natural gas outlet.

## **KEY INFORMATION**

MLS® R2662508

Residential Detached

Abbotsford West

4 Bedrooms

3 Bathrooms

2,222 SF

6,000 SF Lot