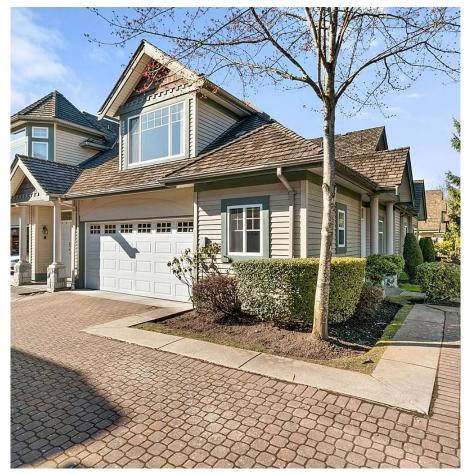

## 17600 Blundell Road, Richmond

\$1,198,000

SUNNYMEDE GARDENS!!! Beautiful three bedroom and three bath townhouse in this award winning complex. Over 2000sf, this two level end unit boasts 16' ceilings in the living and dining room. Also on the main are the kitchen + family room, and a unique Primary bedroom with 5 piece ensuite. Upstairs are two extra large bedrooms, one with walk in closet and cheater ensuite, and large open den/flex area with skylights for a great home office. Over 1000sf private fenced outdoor space and garden, perfect for outdoor entertaining. Lots of natural light throughout, gas fireplace in the living room, tons of storage, attached 2-car garage and visitor parking right next to your unit. All this in a fantastic location just steps to Richmond Centre, Minoru Park, Brighouse Park and Public Library.