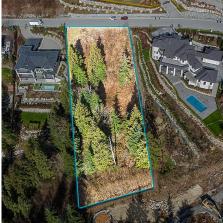

## 2043 Ridge Mountain Drive, Anmore

\$1,988,000

Pinnacle Ridge Estates is your opportunity to build a dream home in a forested mountainside on a spectacular ONE ACRE view lot. Imagine a home where nature is your next door neighbour. Pinnacle Ridge Estates is situated amidst one of British Columbia's most desirable residential communities, the Village of Anmore. Its rich natural landscapes, beautiful trails and panoramic views of the Burrard Inlet and the North Shore Mountains make it an ideal location for the home of your dreams.

## **KEY INFORMATION**

MLS® R2662553

Land Only

Anmore

- o Bedrooms
- o Bathrooms
- o SF