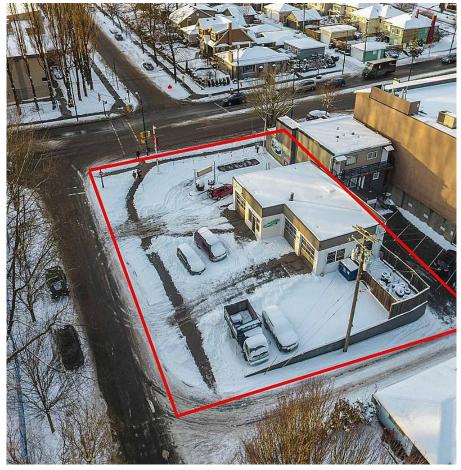

## 880 Renfrew Street, Vancouver

\$4,398,888

880 RENFREW STREET SUCESSFULL BUISNESS FOR SALE & REDEV Mixed use/ secured rental policy redevelopment opportunity. South/ west exposure favorable slight rear grade 8052 ft corner lot The corridor has multiple new builds proceeding The immediate area experiencing population growth . The need for more amenities is forcing upward demand ON THE COMMERCIAL ZONING 10 minutes from downtown . under 5 min from Renfrew train station . C-1 ZONED· 6 x 122 8052 SQ foot corner lot at RENFREW & VENABLES SECURED RENTAL CITY WIDE POLICY • development opportunity CORRIDOR CORNER achieve 2.5-2.8 FSR add adjacent neighbor increasing frontage to 99 feet incentive of 3.4 FSR- 3.7 with 20% low income rental component .ENVIRONMfNTAL- GETOTECH • completed