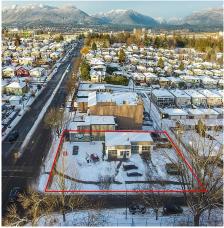

## 880 Renfrew Street, Vancouver

\$4,398,888

880 RENFREW STREET SUCESSFULL BUISNESS FOR SALE & REDEV Mixed use/ secured rental policy redevelopment opportunity. South/ west exposure favorable slight rear grade 8052 ft corner lot The corridor has multiple new builds proceeding The immediate area experiencing population growth . The need for more amenities is forcing upward demand ON THE COMMERCIAL ZONING 10 minutes from downtown . under 5 min from Renfrew train station . C-1 ZONED· 6 x 122 8052 SQ foot corner lot at RENFREW & VENABLES SECURED RENTAL CITY WIDE POLICY • development opportunity CORRIDOR CORNER achieve 2.5-2.8 FSR add adjacent neighbor increasing frontage to 99 feet incentive of 3.4 FSR- 3.7 with 20% low income rental component .ENVIRONMfNTAL- GETOTECH • completed