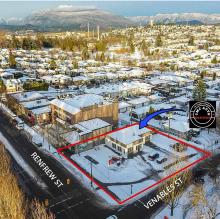

## 880 Renfrew Street, Vancouver

\$4,398,888

880 RENFREW STREET SUCESSFULL BUISNESS FOR SALE & REDEV Mixed use/ secured rental policy redevelopment opportunity. South/ west exposure favorable slight rear grade 8052 ft corner lot The corridor has multiple new builds proceeding The immediate area experiencing population growth . The need for more amenities is forcing upward demand ON THE COMMERCIAL ZONING 10 minutes from downtown . under 5 min from Renfrew train station . C-1 ZONED· 6 x 122 8052 SQ foot corner lot at RENFREW & VENABLES SECURED RENTAL CITY WIDE POLICY • development opportunity CORRIDOR CORNER achieve 2.5-2.8 FSR add adjacent neighbor increasing frontage to 99 feet incentive of 3.4 FSR- 3.7 with 20% low income rental component .ENVIRONMfNTAL- GETOTECH • completed