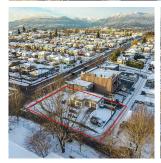

## 880 Renfrew Street, Vancouver

\$4,398,888

880 RENFREW STREET SUCESSFULL BUISNESS FOR SALE & REDEV Mixed use/ secured rental policy redevelopment opportunity. South/ west exposure favorable slight rear grade 8052 ft corner lot The corridor has multiple new builds proceeding The immediate area experiencing population growth . The need for more amenities is forcing upward demand ON THE COMMERCIAL ZONING 10 minutes from downtown . under 5 min from Renfrew train station . C-1 ZONED· 6 x 122 8052 SQ foot corner lot at RENFREW & VENABLES SECURED RENTAL CITY WIDE POLICY • development opportunity CORRIDOR CORNER achieve 2.5-2.8 FSR add adjacent neighbor increasing frontage to 99 feet incentive of 3.4 FSR- 3.7 with 20% low income rental component .ENVIRONMfNTAL- GETOTECH • completed