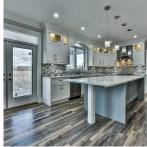

## 33695 Vye Road, Abbotsford

\$10,500,000

INCOME PRODUCING LUXURY ESTATE: Steps to UFV, this 5 Acre property boasts an amazing 8268 sqft custom-built masterpiece offering Soaring ceilings, Gourmet gas kitchen with quartz counters, Spice kitchen, 3-Master full bedrooms + 2 bedroom with jack-jill bathroom, 2bedroom LEGAL Suite above garage, Downstairs; entertain & enjoy movie nights in Theatre Room with wet bar, Fitness Room, 4 - Additional Guest bedrooms, Rec room & Games room, Impeccable fine finishing throughout! 3-car garage, Brand new 300'x50' agricultural building (leased) with 20' ceilings, 16' overhead doors & 1200 Amp service, 42'x310'- metal poultry shed, Large truck compound with B-Train parking, 2-5-10 New Home Warranty. Awesome access to USA border & Hwy 1, City Center, Costco, Golf Courses.... the list goes on!