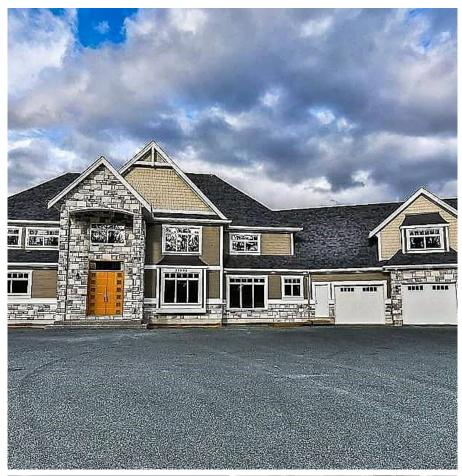

## 33695 Vye Road, Abbotsford

\$10,500,000

INCOME PRODUCING LUXURY ESTATE: Steps to UFV, this 5 Acre property boasts an amazing 8268 sqft custom-built masterpiece offering Soaring ceilings, Gourmet gas kitchen with quartz counters, Spice kitchen, 3-Master full bedrooms + 2 bedroom with jack-jill bathroom, 2bedroom LEGAL Suite above garage, Downstairs; entertain & enjoy movie nights in Theatre Room with wet bar, Fitness Room, 4 - Additional Guest bedrooms, Rec room & Games room, Impeccable fine finishing throughout! 3-car garage, Brand new 300'x50' agricultural building (leased) with 20' ceilings, 16' overhead doors & 1200 Amp service, 42'x310'- metal poultry shed, Large truck compound with B-Train parking, 2-5-10 New Home Warranty. Awesome access to USA border & Hwy 1, City Center, Costco, Golf Courses.... the list goes on!

## **KEY INFORMATION**

MLS® R2662398 Residential Detached

Poplar

10 Bedrooms

8 Bathrooms

8,262 SF

216,928 SF Lot