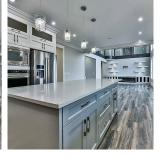

## 33695 Vye Road, Abbotsford

\$10,500,000

INCOME PRODUCING LUXURY ESTATE: Steps to UFV, this 5 Acre property boasts an amazing 8268 sqft custom-built masterpiece offering Soaring ceilings, Gourmet gas kitchen with quartz counters, Spice kitchen, 3-Master full bedrooms + 2 bedroom with jack-jill bathroom, 2bedroom LEGAL Suite above garage, Downstairs; entertain & enjoy movie nights in Theatre Room with wet bar, Fitness Room, 4 - Additional Guest bedrooms, Rec room & Games room, Impeccable fine finishing throughout! 3-car garage, Brand new 300'x50' agricultural building (leased) with 20' ceilings, 16' overhead doors & 1200 Amp service, 42'x310'- metal poultry shed, Large truck compound with B-Train parking, 2-5-10 New Home Warranty. Awesome access to USA border & Hwy 1, City Center, Costco, Golf Courses.... the list goes on!