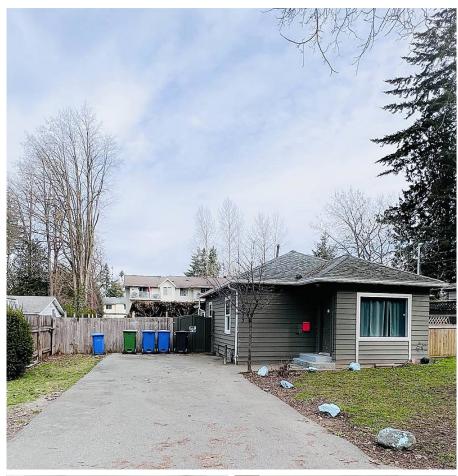

## 34033 Wavell Lane, Abbotsford

\$1,169,000

Rent and Hold!. \*\*\*Investors/Builders Alert\*\*\*. This Rancher/Bungalow is sitting on a beautiful rectangular 6000 sq. ft. lot on a quiet and no through street. Just off the intersection of Marshal and McKenzie Rd, centrally located with quick access to the freeway. Close to schools, shopping, recreation, Hospital and restaurants. Topography survey has been done for the lot. Pre Demolition Inspection reports are available.

## **KEY INFORMATION**

MLS® R2662892

Residential Detached

Central Abbotsford

2 Bedrooms

1 Bathroom

800 SF

6,000 SF Lot