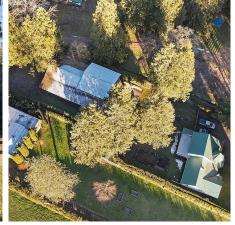

## 52023 Yale Road, Rosedale

\$1,899,900

RARE FIND! 4.16 acres in ROSEDALE w/ a 4559 sq ft MACHINE SHOP & beautiful 2707 sq ft 4 bdrm home! The shop was fully permitted and built with no expenses spared; 3 phase, 4 wire, 120/208 volts (200amp dedicated service), 4150 sq ft on the main w/ 14' door, 6' deep mechanics pit, 2 tone electric crane, 5 horsepower compressor w/ hoses, 2 piece bathroom, & kitchenette. Upper loft in shop is 409 sq ft. The family home was renovated & had an addition in 2002; 3 bdrms & 1 bathroom on main & HUGE master suite up feat. private patio, 4 piece washroom, & walk-in closet. Dedicated 100amp service to house, forced air heating, new HWT. EXTREMELY WELL MAINTAINED PROPERTY & fully fenced. Floorplan & added features sheet available.