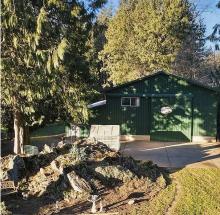

## 52023 Yale Road, Rosedale

\$1,899,900

RARE FIND! 4.16 acres in ROSEDALE w/ a 4559 sq ft MACHINE SHOP & beautiful 2707 sq ft 4 bdrm home! The shop was fully permitted and built with no expenses spared; 3 phase, 4 wire, 120/208 volts (200amp dedicated service), 4150 sq ft on the main w/ 14' door, 6' deep mechanics pit, 2 tone electric crane, 5 horsepower compressor w/ hoses, 2 piece bathroom, & kitchenette. Upper loft in shop is 409 sq ft. The family home was renovated & had an addition in 2002; 3 bdrms & 1 bathroom on main & HUGE master suite up feat. private patio, 4 piece washroom, & walk-in closet. Dedicated 100amp service to house, forced air heating, new HWT. EXTREMELY WELL MAINTAINED PROPERTY & fully fenced. Floorplan & added features sheet available.