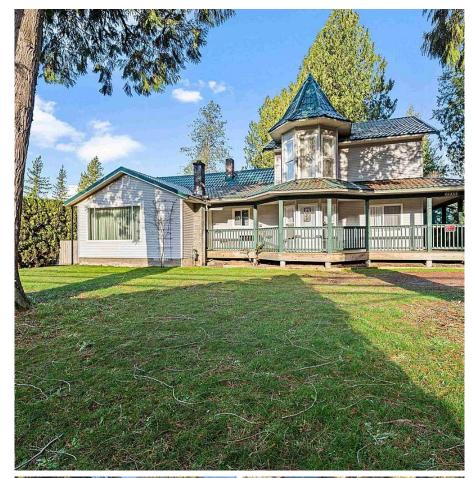

## 52023 Yale Road, Rosedale

\$1,899,900

RARE FIND! 4.16 acres in ROSEDALE w/ a 4559 sq ft MACHINE SHOP & beautiful 2707 sq ft 4 bdrm home! The shop was fully permitted and built with no expenses spared; 3 phase, 4 wire, 120/208 volts (200amp dedicated service), 4150 sq ft on the main w/ 14' door, 6' deep mechanics pit, 2 tone electric crane, 5 horsepower compressor w/ hoses, 2 piece bathroom, & kitchenette. Upper loft in shop is 409 sq ft. The family home was renovated & had an addition in 2002; 3 bdrms & 1 bathroom on main & HUGE master suite up feat. private patio, 4 piece washroom, & walk-in closet. Dedicated 100amp service to house, forced air heating, new HWT. EXTREMELY WELL MAINTAINED PROPERTY & fully fenced. Floorplan & added features sheet available.