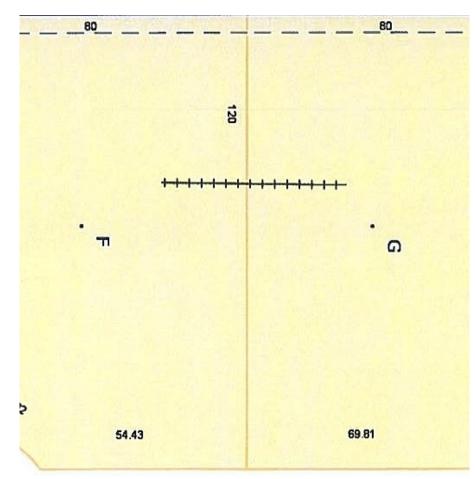

## 6171 Southlands Place, Vancouver

\$8,500,000

An exclusive 18,961 square feet development opportunity with side by side lots on a quiet, private cul-de-sac off Balaclava on Southlands Place. Easy access to best schools and UBC. Bring your best dreams to develop this rare opportunity in an exclusive enclave. House is in original condition and sold " as is where is" and offered below assessment at \$8,500,000. Owner has requested a one year rent back while your plans are developed. Permission required to walk on property. Please call agent. No sign by owner's request.

## **KEY INFORMATION**

MLS® R2663075 Residential Detached Kerrisdale 6 Bedrooms 7 Bathrooms 8,193 SF 18,961 SF Lot