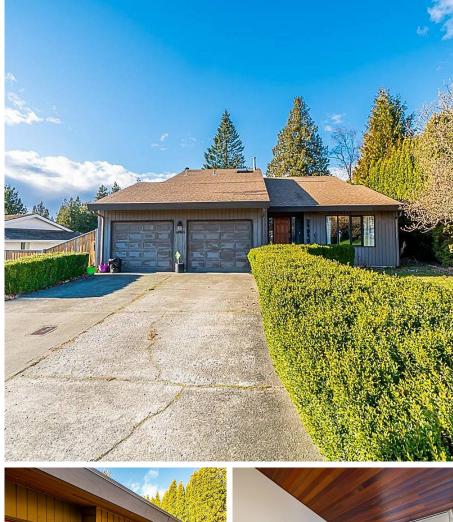

## 34949 Everett Drive, Abbotsford

\$1,325,000

IT'S ALL ABOUT LOCATION! Located on one of the best streets in East Abbotsford, Everett Drive hosts this spacious family home with 4 bedrooms, a flex room and multiple living spaces covering three levels. 3 bedrooms and a flex room upstairs with 2 full bathrooms. Partially finished basement with 1 bedroom downstairs and a large rec room. Situated on over a 9500 square foot lot with a double garage, double driveway and RV parking this home will not last. Call today!

## **KEY INFORMATION**

MLS® R2663081 Residential Detached Abbotsford East 4 Bedrooms 3 Bathrooms 3,254 SF 9,583 SF Lot

## FEATURES

Year Built: 1981 Listed By: RE/MAX Treeland Realty