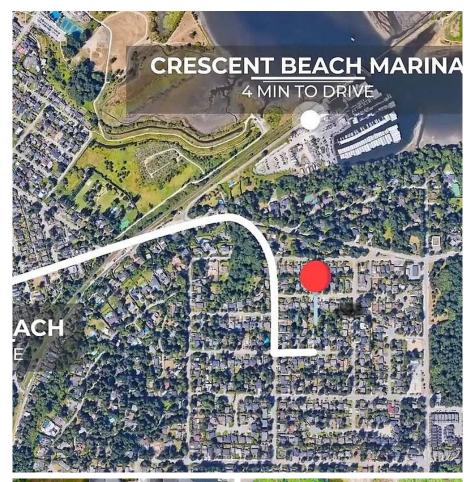

## 12645 26a Avenue, Surrey

\$2,298,000

Opportunity knocks with this rarely available ~1/2 acre property in prestigious Crescent Beach. Site survey and engineer's MBE for a potential 3 story build - very rare in this area. This 20,908 square foot SUNNY, north-south facing lot has smooth topography, rectangular shape, CLEAN title and is only a short distance to the beach, 1001 steps, coffee shops, pub and all the conveniences friendly Ocean Park Village has to offer! The property also has a quaint ~1499 sq.ft. rancher with 2 bedrooms and 2 bathrooms and a large detached garage. Build, hold, rent or potentially assemble and develop in RF Lots (already zoned). An opportunity not to miss!