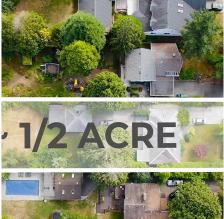

## 12645 26a Avenue, Surrey

\$2,298,000

Opportunity knocks with this rarely available ~1/2 acre property in prestigious Crescent Beach. Site survey and engineer's MBE for a potential 3 story build - very rare in this area. This 20,908 square foot SUNNY, north-south facing lot has smooth topography, rectangular shape, CLEAN title and is only a short distance to the beach, 1001 steps, coffee shops, pub and all the conveniences friendly Ocean Park Village has to offer! The property also has a quaint ~1499 sq.ft. rancher with 2 bedrooms and 2 bathrooms and a large detached garage. Build, hold, rent or potentially assemble and develop in RF Lots (already zoned). An opportunity not to miss!