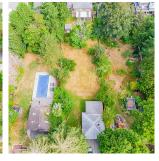

## 12645 26a Avenue, Surrey

\$2,298,000

Opportunity knocks with this rarely available ~1/2 acre property in prestigious Crescent Beach. Site survey and engineer's MBE for a potential 3 story build - very rare in this area. This 20,908 square foot SUNNY, north-south facing lot has smooth topography, rectangular shape, CLEAN title and is only a short distance to the beach, 1001 steps, coffee shops, pub and all the conveniences friendly Ocean Park Village has to offer! The property also has a quaint ~1499 sq.ft. rancher with 2 bedrooms and 2 bathrooms and a large detached garage. Build, hold, rent or potentially assemble and develop in RF Lots (already zoned). An opportunity not to miss!