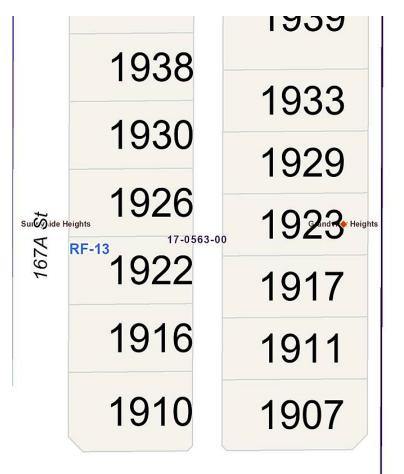

## 1916 167a Street, Surrey

\$1,475,000

New subdivision of 13 RF13 lots that will accommodate 2 storey (plus basement) homes. Highly coveted South Surrey location in prime Grandview Heights neighbourhood close to Southridge Private School and walking distance to Grandview Heights elementary (2 blocks away) and Grandview secondary school. Minutes to Morgan Crossing, Grandview Corners, Grandview Heights Aquatic Centre. Builders will be required to follow a statutory building scheme/design guideline.