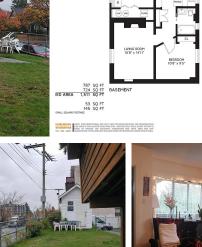

## FEATURES

Year Built: 9999 Views: Mountain View Listed By: RE/MAX City Realty

N

DECK\* 13'0' x 8'3'

LIVING ROOM

T

BED

PORCH\* 9'0" x 3'11"

MAIN FLOOR