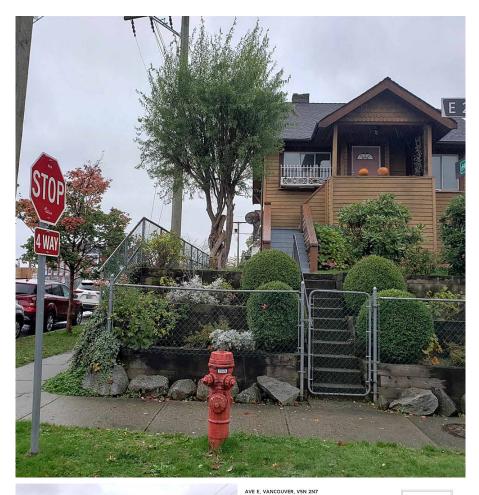

## 1496 E 22nd Avenue, Vancouver

\$1,799,000

North facing corner lot at East 22 Ave. and Dumfries St. RM-1 Zoning (Multiple Dwelling) potential for Duplex or Land Assembly. Conveniently located, a block away from Knight St. Near to bus stops, Save on Food, banks and shops.

## **KEY INFORMATION**

MLS® R2663323 Residential Detached Knight 3 Bedrooms 2 Bathrooms 1,511 SF 4,148 SF Lot