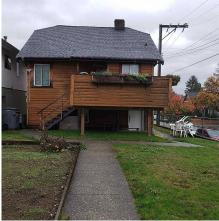

## 1496 E 22nd Avenue, Vancouver

\$1,799,000

North facing corner lot at East 22 Ave. and Dumfries St. RM-1 Zoning (Multiple Dwelling) potential for Duplex or Land Assembly. Conveniently located, a block away from Knight St. Near to bus stops, Save on Food, banks and shops.

## **KEY INFORMATION**

MLS® R2663323 Residential Detached Knight 3 Bedrooms 2 Bathrooms 1,511 SF 4,148 SF Lot