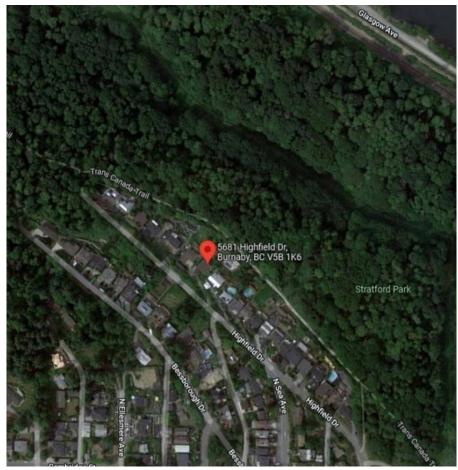

## 5681 Highfield Drive, Burnaby

\$2,688,888

Capitol Hill, Burnaby - This one of a kind home on a view lot offers nearly 15,000 SqFt of land. The home measures over 2,500 SqFt. A large terrace deck off of the main living and master bedroom areas offer you treed privacy as well as views of The Burrard Inlet, North Shore Mountains, and the Indian Arm. Whether its viewing skiers on Grouse in the winter or views of the marine activity throughout the year - you get it all here! The convenient location of this view property enables you quick access to all levels of schools (Capitol Hill Elementary, Burnaby North Secondary, Simon Fraser University), shopping, transit, major access routes are just moments away and the TransCanada Trail.