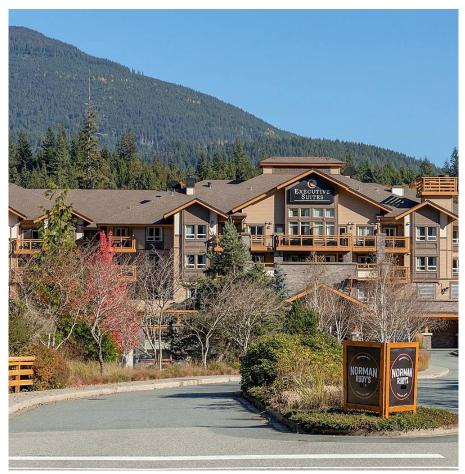

## 213 40900 Tantalus Road, Squamish

\$449,000

This 2 bedroom END unit is located on the 2nd floor of Executive suites and the deck comes with panoramic green space and mountain views. Some unit features include granite countertops and stainless steel appliances in the kitchen, gas fireplace, and in-suite laundry. Executive Suites is the only stratified hotel in Squamish and a proven revenue producer with high returns. Sit back and collect monthly revenue, no effort/work required. Other features include outdoor heated pool/hot tub, fitness room and Norman Rudy's restaurant.

## **FEATURES**

Year Built: 2008

Views: Mountain

Listed By: Stilhavn Real Estate Services