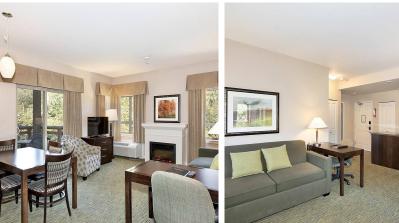

## 213 40900 Tantalus Road, Squamish

\$449,000

This 2 bedroom END unit is located on the 2nd floor of Executive suites and the deck comes with panoramic green space and mountain views. Some unit features include granite countertops and stainless steel appliances in the kitchen, gas fireplace, and in-suite laundry. Executive Suites is the only stratified hotel in Squamish and a proven revenue producer with high returns. Sit back and collect monthly revenue, no effort/work required. Other features include outdoor heated pool/hot tub, fitness room and Norman Rudy's restaurant.