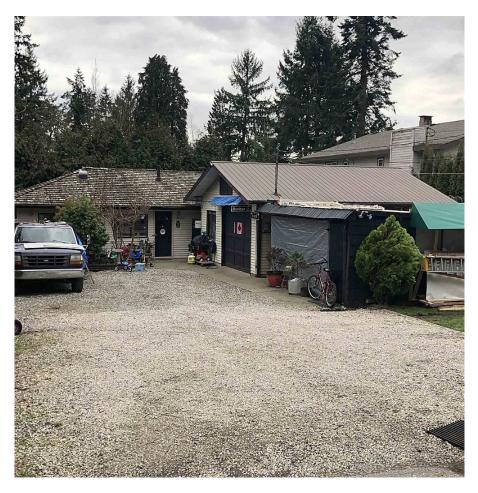

## 18030 60 Avenue, Surrey

\$1,659,000

Private Rancher situated on 10,750 sqft (62' x 173') with no easements + no right of ways. Well maintained with an extra private backyard and lots of storage. 2 car large mechanic's garage with plumbing and electrical upgrades, double carport attached to the garage. Ideal to renovate, hold as investment or build your dream home. Potential for 3 story, verify with your engineer. No trees on the property + flat rectangle lot. Call today to book a private or virtual showing.

## **KEY INFORMATION**

MLS® R2663249 Residential Detached Cloverdale 2 Bedrooms 1 Bathroom 1,000 SF 10,750 SF Lot

## FEATURES

Year Built: 1953 Listed By: Century 21 Coastal Realty Ltd.