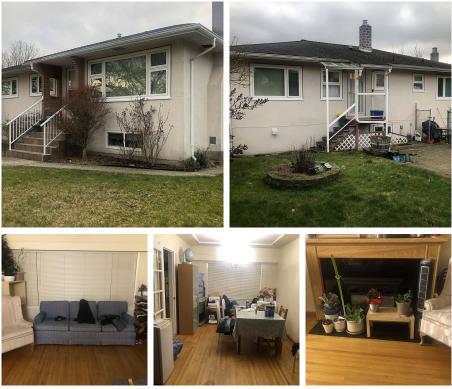

## 4551 Napier Street, Burnaby

\$2,380,000

Good home location - in Brentwood Park with views of South Burnaby Skyline. Hold now and build later. Awaiting your dream house on a large rectangular 55x122 6710sqft lot. Existing house 2165sqft with 5 bedrooms and 2 bathrooms. Triple garage with lane access. Walking distance to Safeway and Banks on Hastings St. Half a block to Alpha Secondary school, SkyTrain station, and redeveloping Brentwood Mall. Open house on Saturday April 16th, 2-4pm.

## **KEY INFORMATION**

MLS® R2663288 Residential Detached Brentwood Park 5 Bedrooms 2 Bathrooms 2,165 SF 6,710 SF Lot