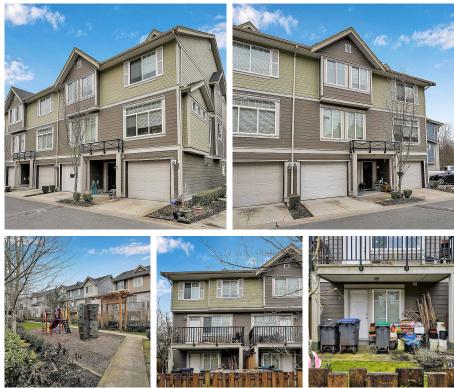

## 36 15399 Guildford Drive, Surrey

\$999,999

### GUILDFORD GREENS 3 BEDROOM, 3 BATH BEAUTIFUL UNOBSTRUCTED CORNER townhouse is sure to impress. This South facing bright & spacious unit offers breathtaking list of upgraded laminate flooring on the stairs leading to the main. Beautiful gourmet style kitchen full of quartz countertop cabinetry with a bonus kitchen island .. Lots of windows to naturally brighten the entire home. Bonus 2 pc powder bath on main floor. Elegant dining area and cozy living room with a warm fireplace. 3 bdrm upstairs with bonus 3pc ensuite bath in the master. Centrally located, mins away from mall, park and school. Pet friendly complex. Rentals are allowed. This is not just a home but a lifestyle.