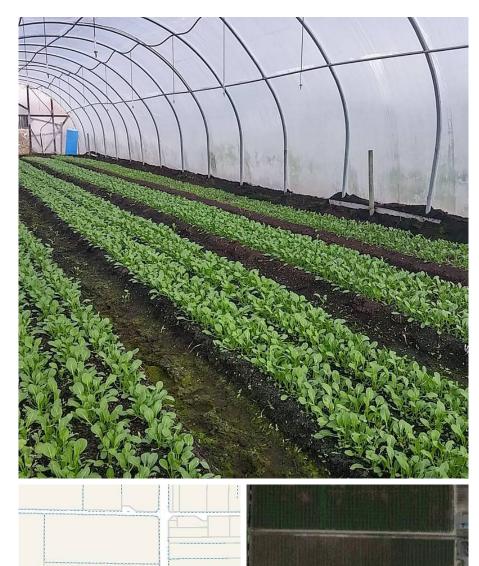

Approx. 13.793 acres (Approx. 333.62 ft x 1803.67 ft) beautiful farm land in Surrey

Cloverdale. Located on the Hwy 15. Two barns on the lot. One is approx. 3,000 sf, operation over 20 years well known farm market. Another barn is approx. 2,000 sf, both two barns including a walkin cooler. Total 13 plastic greenhouses, 7 on the rear, and 6 in front, both are used for vegetable growing. There is also a field for blueberry growing on the rear. 3,867 sf single family dwelling with 5 Bedroom and 3 bathroom surrounded by lots of fruit tree. A-1 Agricultural zoning, good soil for nursery business and other uses. High traffic