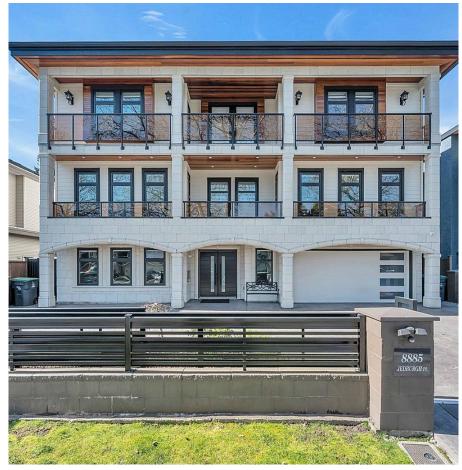

## 8885 Jedburgh Place, Surrey

\$3,688,888

Stunning 3 level ground up LUXURY CUSTOM BUILT house with 7082 SF finished area sits on 7885 SF lot in the desirable quiet family-oriented Queen Mary Park neighbourhood! Close to elementary and high schools, SFU and future UBC campus are nearby! Investment hot spot! House features with 10 bedrooms + 8 full baths + 2 half baths + double garage and 7 open parking spaces containing 2 X 2 bedrooms mortgage helpers! High end finishing throughout this house! Theatre room downstairs with built-in bar! Total 6 ensuites which are 1 on 2nd floor and 5 on 3rd floor! Security camera monitor, intercom speaker as well as central air conditioning and vacuum system throughout the house. Welcome to check it out, invest and enjoy your life! Don't miss it!