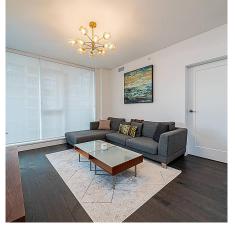

## 701 3200 Corvette Way, Richmond

\$1,048,000

Viewstar inside, water view two-bedroom unit. Miele appliances, engineered hardwood floors, air conditioning, winter oak interior color with open kitchen and dining area. Richmond gateway project, The future(2022) Capstan way Skytrain is just across the street, close traffic to YVR airport, Vancouver. Comprehensive building amenities for your use include an indoor swimming pool, party rooms, study lounge, rooftop garden with a huge outdoor area.