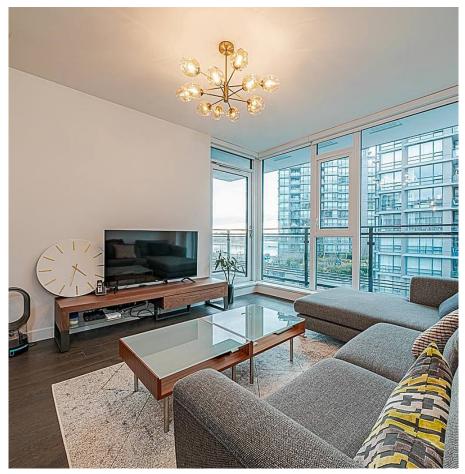

## 701 3200 Corvette Way, Richmond

\$1,048,000

Viewstar inside, water view two-bedroom unit. Miele appliances, engineered hardwood floors, air conditioning, winter oak interior color with open kitchen and dining area. Richmond gateway project, The future(2022) Capstan way Skytrain is just across the street, close traffic to YVR airport, Vancouver. Comprehensive building amenities for your use include an indoor swimming pool, party rooms, study lounge, rooftop garden with a huge outdoor area.