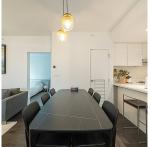

## 701 3200 Corvette Way, Richmond

\$1,048,000

Viewstar inside, water view two-bedroom unit. Miele appliances, engineered hardwood floors, air conditioning, winter oak interior color with open kitchen and dining area. Richmond gateway project, The future(2022) Capstan way Skytrain is just across the street, close traffic to YVR airport, Vancouver. Comprehensive building amenities for your use include an indoor swimming pool, party rooms, study lounge, rooftop garden with a huge outdoor area.