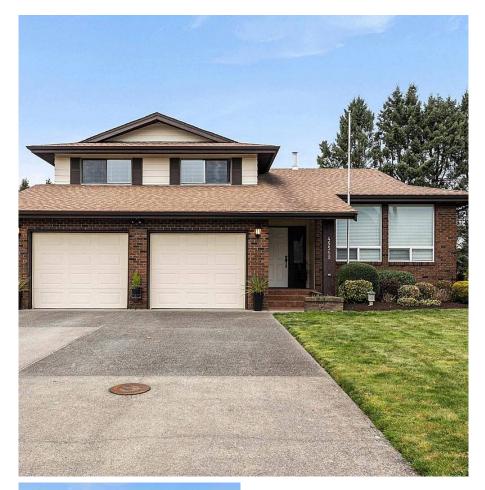

## 45569 Newby Drive, Chilliwack

\$1,149,900

4 level split FAMILY HOME on sought after NEWBY DRIVE in central SARDIS! Featuring an ultra wide 70' frontage w/ side 88' long RV parking- bring the toys and work trucks! Quiet no thru steet in walking distance to all levels of schools, multiple parks, & 5 minutes to the Vedder River Trails. Main levels w/ dual family rooms, large kitchen, dining area, & access to the outdoor covered patio. Upper level w/ 3 bdrms, master w/ private RENOVATED 3 piece ensuite & walk-in closet. Newer carpets & paint- shows great! Amazing partially finished bsmt w/ rec room, storage, & room for a 4th bdrm! Updated furnace & hot water tank too! LOCATION + SIZE + PARKING = a WIN for you and your family! Floorplan online, come by the open houses!

## **KEY INFORMATION**

MLS® R2663406 Residential Detached Chilliwack 4 Bedrooms 3 Bathrooms 2,883 SF 6,970 SF Lot

## FEATURES

Year Built: 1981 Views: Mountains Listed By: Century 21 Creekside Realty