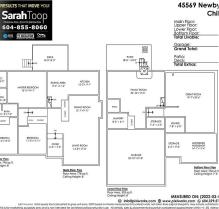

## 45569 Newby Drive, Chilliwack

\$1,149,900

4 level split FAMILY HOME on sought after NEWBY DRIVE in central SARDIS! Featuring an ultra wide 70' frontage w/ side 88' long RV parking- bring the toys and work trucks! Quiet no thru steet in walking distance to all levels of schools, multiple parks, & 5 minutes to the Vedder River Trails. Main levels w/ dual family rooms, large kitchen, dining area, & access to the outdoor covered patio. Upper level w/ 3 bdrms, master w/ private RENOVATED 3 piece ensuite & walk-in closet. Newer carpets & paint- shows great! Amazing partially finished bsmt w/ rec room, storage, & room for a 4th bdrm! Updated furnace & hot water tank too! LOCATION + SIZE + PARKING = a WIN for you and your family! Floorplan online, come by the open houses!