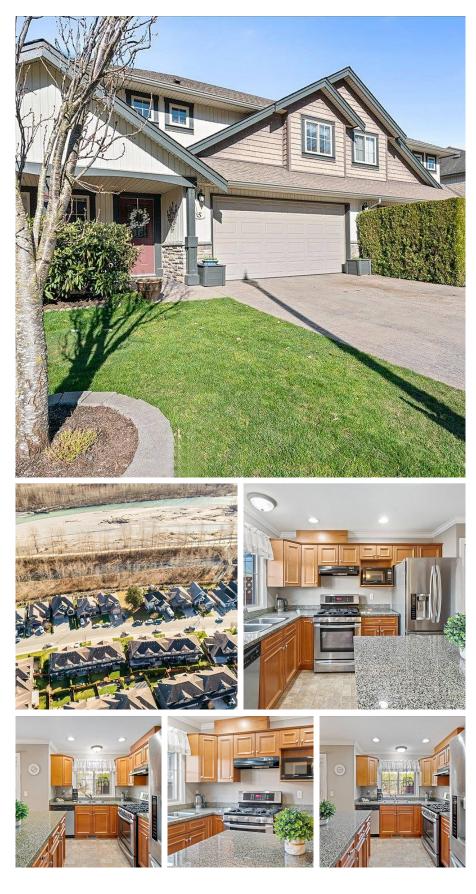

## 5 44523 Mclaren Drive, Chilliwack

\$899,900

Great location ON THE STREET! "Webster Landing" Within seconds to the Rotary Trail & just down the road from Garrison Crossing- Quiet location. Over 2100 sqft 2 storey basement features 3 large bedrooms, 3 baths, vaulted entrance, granite countertops in kitchen & bathrooms, crown moldings, tile flooring, rock faced fireplace, DOUBLE garage, LARGE driveway w/ street access makes it feel like a house not a townhouse and right across the road from Rotary trail access. LIVING ROOM WALL IS NOT A BEARING WALL AND CAN BE REMOVED!! Also has a great size YARD for the the kids and perfect for entertaining & BBQ's. Come and see, you'll like this one! PET & KID FRIENDLY COMPLEX!!!

## FEATURES

Year Built: 2006 Views: Mountains Listed By: HomeLife Advantage Realty Ltd (Vedder)