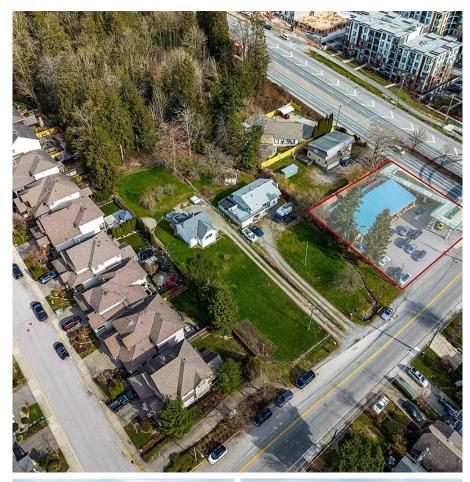

## 19985 68 Avenue, Langley

\$1,899,000

DEVELOPMENT POTENTIAL! Seller would prefer this property to be purchased with 6825 200th St - R2662469. A great opportunity to purchase TWO side-by-side INFILL LOTS right on the corner of 200th & 68th Ave in the HEART OF LANGLEY! Totalling 24,117.52 SQFT combined, these properties are the perfect investment opportunity for future development. The commercial unit currently generates \$3650 in monthly rental revenue. Neighbouring properties 19957 & 19983 68 Ave are also currently listed. Buyer to confirm all land use with the Township Of Langley. Do not walk on property.