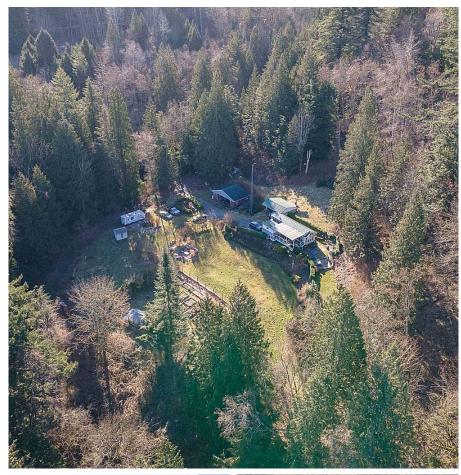

## 6255 Ross Road, Chilliwack

\$2,200,000

Opportunity knocks. Over 10 acres, not in the ALR. Only one property away from the east end of Promontory's Ross Rd. Gently rolling land. Unmaintained city road borders the property on the east and north. On the other side of the city road is a creek. Selective logging would provide views over the valley. Current mobile home on the property, with several outbuildings.