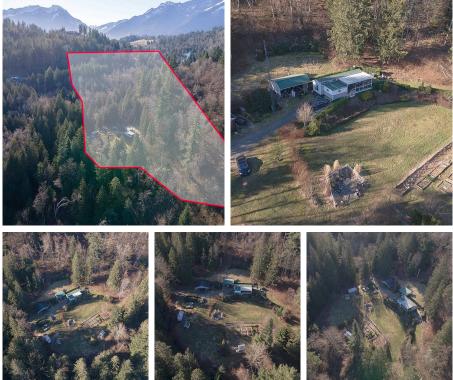

## 6255 Ross Road, Chilliwack

\$2,200,000

Opportunity knocks. Over 10 acres, not in the ALR. Only one property away from the east end of Promontory's Ross Rd. Gently rolling land. Unmaintained city road borders the property on the east and north. On the other side of the city road is a creek. Selective logging would provide views over the valley. Current mobile home on the property, with several outbuildings.