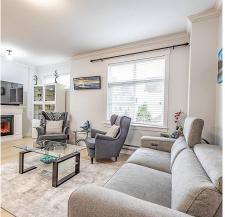

## 45 9405 121 Street, Surrey

\$949,000

MEGA CORNER UNIT 3 bedrooms + Den & 3 washrooms. Open concept, spacious living room and family room. Main floor features 9' ceiling crown moulding, convenient powder room, den and laminate floor throughout. Kitchen comes with stainless steel appliances, wood cabinets, franite countertops and sink with garburator. All appliances replaced in January 2022. Top floor features a LARGE MASTER bedroom with walk in closet and an ensuite, two spacious bedrooms (one of them has 9' ceiling) with a common washroom. Tandem Garage(double deep) backing into a private fenced backyard and access to back lane (Central LOCATION!) Two big storage's in the garage. Walking distance to both level of schools, bus stop, skytrain and shopping centre, all amenities. Easy access to highways. RENTALS ALLOWED!!