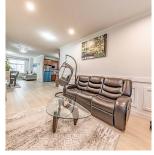

## 45 9405 121 Street, Surrey

\$949,000

MEGA CORNER UNIT 3 bedrooms + Den & 3 washrooms. Open concept, spacious living room and family room. Main floor features 9' ceiling crown moulding, convenient powder room, den and laminate floor throughout. Kitchen comes with stainless steel appliances, wood cabinets, franite countertops and sink with garburator. All appliances replaced in January 2022. Top floor features a LARGE MASTER bedroom with walk in closet and an ensuite, two spacious bedrooms (one of them has 9' ceiling) with a common washroom. Tandem Garage(double deep) backing into a private fenced backyard and access to back lane (Central LOCATION!) Two big storage's in the garage. Walking distance to both level of schools, bus stop, skytrain and shopping centre, all amenities. Easy access to highways. RENTALS ALLOWED!!