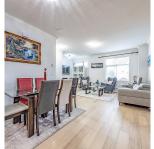

## 45 9405 121 Street, Surrey

\$949,000

MEGA CORNER UNIT 3 bedrooms + Den & 3 washrooms. Open concept, spacious living room and family room. Main floor features 9' ceiling crown moulding, convenient powder room, den and laminate floor throughout. Kitchen comes with stainless steel appliances, wood cabinets, franite countertops and sink with garburator. All appliances replaced in January 2022. Top floor features a LARGE MASTER bedroom with walk in closet and an ensuite, two spacious bedrooms (one of them has 9' ceiling) with a common washroom. Tandem Garage(double deep) backing into a private fenced backyard and access to back lane (Central LOCATION!) Two big storage's in the garage. Walking distance to both level of schools, bus stop, skytrain and shopping centre, all amenities. Easy access to highways. RENTALS ALLOWED!!