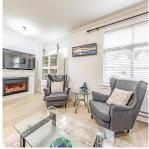

## 45 9405 121 Street, Surrey

\$949,000

MEGA CORNER UNIT 3 bedrooms + Den & 3 washrooms. Open concept, spacious living room and family room. Main floor features 9' ceiling crown moulding, convenient powder room, den and laminate floor throughout. Kitchen comes with stainless steel appliances, wood cabinets, franite countertops and sink with garburator. All appliances replaced in January 2022. Top floor features a LARGE MASTER bedroom with walk in closet and an ensuite, two spacious bedrooms (one of them has 9' ceiling) with a common washroom. Tandem Garage(double deep) backing into a private fenced backyard and access to back lane (Central LOCATION!) Two big storage's in the garage. Walking distance to both level of schools, bus stop, skytrain and shopping centre, all amenities. Easy access to highways. RENTALS ALLOWED!!