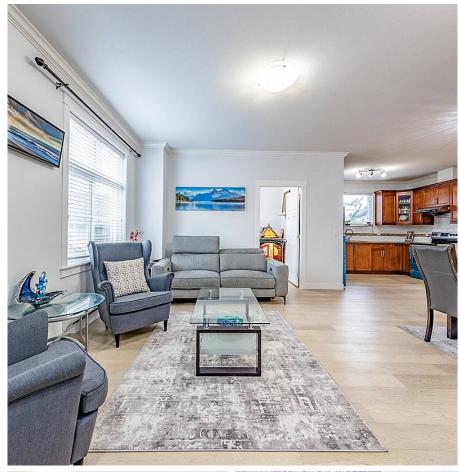

## 45 9405 121 Street, Surrey

\$949,000

MEGA CORNER UNIT 3 bedrooms + Den & 3 washrooms. Open concept, spacious living room and family room. Main floor features 9' ceiling crown moulding, convenient powder room, den and laminate floor throughout. Kitchen comes with stainless steel appliances, wood cabinets, franite countertops and sink with garburator. All appliances replaced in January 2022. Top floor features a LARGE MASTER bedroom with walk in closet and an ensuite, two spacious bedrooms (one of them has 9' ceiling) with a common washroom. Tandem Garage(double deep) backing into a private fenced backyard and access to back lane (Central LOCATION!) Two big storage's in the garage. Walking distance to both level of schools, bus stop, skytrain and shopping centre, all amenities. Easy access to highways. RENTALS ALLOWED!!