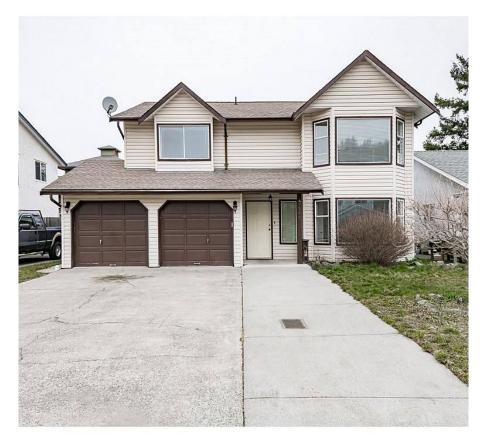

## 45757 Timothy Avenue, Chilliwack

\$1,199,999

Sardis Detached Home W/ SUITE! This 2036 sq ft home sits on a fenced 5358 sq ft lot and is located STEPS away from GW Graham Middle School, Vedder Elementary, & Garrison Crossing! Main level w/ 3 bedrooms incl master w/ 3 piece ensuite & w.i. closet. Kitchen opens up to a nice covered patio. Bsmt was renovated in 2013 w/ an in-law suite feat beautiful modern kitchen, newer flooring, private laundry & large bedroom. Fabulous home & location that cannot be beat, whether it's for investment or living!

## **KEY INFORMATION**

MLS® R2663251

Residential Detached

Chilliwack

4 Bedrooms

3 Bathrooms

2,036 SF

5,358 SF Lot

## **FEATURES**

Year Built: 1989

Views: MOUNTAIN

Listed By: Century 21 Coastal Realty Ltd.