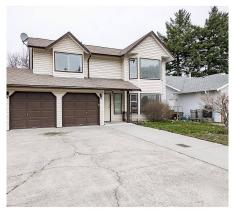

## 45757 Timothy Avenue, Chilliwack

\$1,199,999

Sardis Detached Home W/ SUITE! This 2036 sq ft home sits on a fenced 5358 sq ft lot and is located STEPS away from GW Graham Middle School, Vedder Elementary, & Garrison Crossing! Main level w/ 3 bedrooms incl master w/ 3 piece ensuite & w.i. closet. Kitchen opens up to a nice covered patio. Bsmt was renovated in 2013 w/ an in-law suite feat beautiful modern kitchen, newer flooring, private laundry & large bedroom. Fabulous home & location that cannot be beat, whether it's for investment or living!

## **KEY INFORMATION**

MLS® R2663251

Residential Detached

Chilliwack

4 Bedrooms

3 Bathrooms

2,036 SF

5,358 SF Lot

## **FEATURES**

Year Built: 1989

Views: MOUNTAIN

Listed By: Century 21 Coastal Realty Ltd.