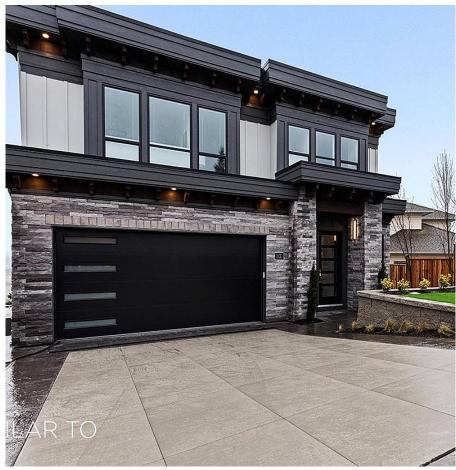

## 7 2290 Boley Street, Abbotsford

\$1,799,000

Welcome to Timberlane Phase 2 by Algra Bros Developments. The Spruce 10 home is perfectly designed for family living 3,320 sq ft, 3 BR + Flex, 2 Bath + Powder. Optional finished lower level with additional 2 Bed + Rec room + Flex. Open Concept living, light and bright floor to ceiling windows, taking in the magnificent unobstructed Valley and Mt. Baker Views. Kitchen w/SS appliances, quartz counter, WI Pantry, Large dining room leading out to the massive covered south facing deck. Living room with double height ceilings. Master bedroom with massive WI closet, luxury ensuite, free standing bathtub, . There is still time to customize and make it your own! Close to shopping and freeway. \*\*SHOWHOME LOCATED @ 12 - 2290 Boley Street.\*\*