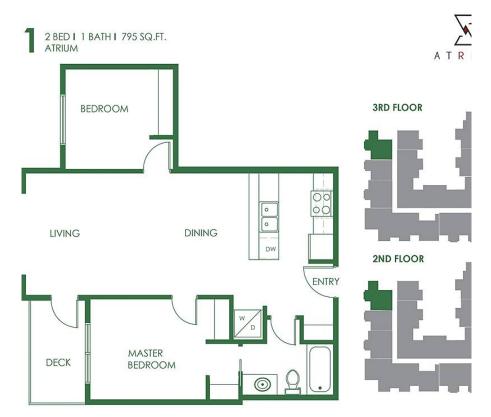

## 305 19945 Brydon Crescent, Langley

\$619,900

Welcome home at Atrium, located in Langley City. This CORNER UNIT is offering 2 Beds, 1 bath for 795 sqft of bright and open concept layout. Modern color scheme includes a bold gourmet style kitchen w/ custom continuous waterfall quartz countertops, Quality S/S Samsung appliances featuring a Deluxe Gas range with intuitive control, a convenient French door fridge w/ cool select pantry and a Double dish bowl undermount stainless steel sink. 1908 sq ft of Amenities including an Olympian approved gym, Entertainment space w/kitchen and Outdoor play area. Fantastic location Just minutes away from the proposed Skytrain station, Creek Trail, Off leash Dog park and Brydon Park. 1 park+1 storage. BONUS 2 Year Rental Back Guarantee from developer. Estimated completion July- August 2022. Call today!

## **KEY INFORMATION**

MLS® R2663905

Residential Attached

Langley City

2 Bedrooms

1 Bathroom

795 SF

\$242.17 Maintenance Fees