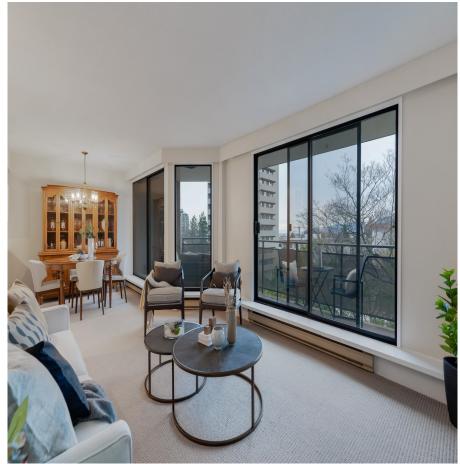

180 SQ FT.

185 SQ, FT.

180 SQ FT

Welcome to THE ROYAL KENSINGTON, a well maintained CONCRETE bldg in the heart of North Van's Lower Lonsdale neighborhood. This large 2 bed, 1.5 bath corner unit is bathed in natural light from a wall of windows & sliding doors leading to a generous sized balcony with views of downtown, Lions Gate Bridge & the North Shore Mountains. Spacious principal rooms will welcome home size furniture incl. a king size bed in the master bdrm. Incredibly wellmaintained bldg with a healthy contingency fund and many upgrades incl. roof, piping, partially rainscreened and lobby. Amenities incl. outdoor pool, spa, exercise room and workshop. Unit incl. 1 parking & 1 storage. 14 rentals allowed, currently at 10. Sorry no pets.

## **KEY INFORMATION**

MLS® R2664125

Residential Attached

Lower Lonsdale

2 Bedrooms

2 Bathrooms

970 SF

\$481.46 Maintenance Fees