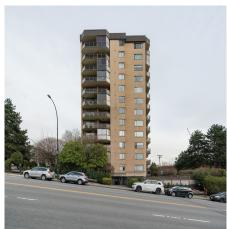

180 SQ FT.

185 SQ, FT.

180 SQ FT

Welcome to THE ROYAL KENSINGTON, a well maintained CONCRETE bldg in the heart of North Van's Lower Lonsdale neighborhood. This large 2 bed, 1.5 bath corner unit is bathed in natural light from a wall of windows & sliding doors leading to a generous sized balcony with views of downtown, Lions Gate Bridge & the North Shore Mountains. Spacious principal rooms will welcome home size furniture incl. a king size bed in the master bdrm. Incredibly wellmaintained bldg with a healthy contingency fund and many upgrades incl. roof, piping, partially rainscreened and lobby. Amenities incl. outdoor pool, spa, exercise room and workshop. Unit incl. 1 parking & 1 storage. 14 rentals allowed, currently at 10. Sorry no pets.