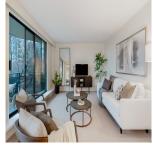

180 SQ FT.

185 SQ, FT.

180 SQ FT

Welcome to THE ROYAL KENSINGTON, a well maintained CONCRETE bldg in the heart of North Van's Lower Lonsdale neighborhood. This large 2 bed, 1.5 bath corner unit is bathed in natural light from a wall of windows & sliding doors leading to a generous sized balcony with views of downtown, Lions Gate Bridge & the North Shore Mountains. Spacious principal rooms will welcome home size furniture incl. a king size bed in the master bdrm. Incredibly wellmaintained bldg with a healthy contingency fund and many upgrades incl. roof, piping, partially rainscreened and lobby. Amenities incl. outdoor pool, spa, exercise room and workshop. Unit incl. 1 parking & 1 storage. 14 rentals allowed, currently at 10. Sorry no pets.