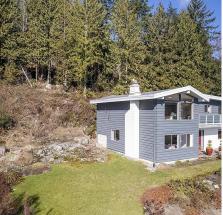

## 526 Ballantree Place, West Vancouver

\$3,888,000

Trophy Estate situated at the end of a quiet cul-desac on a sprawling 32,740 sqft property with sweeping views of North Shore Mountains, Mt. Baker, Burnaby, Lions Gate Bridge and beyond out to Point Grey. This 2 level, 2,800 sqft, 3 bedroom air conditioned home has been lovingly cared for & maintained by the same owners for more than 50 years. Offering formal living & dining room that leads out onto a large sundeck overlooking the spectacular vistas with access also from the kitchen & eating area. Lower level large rec room, den and entry. There is a potential to subdivide. Steps to the Baden Powell Trail, close to top ranked catchment schools. Also near to Private Collingwood School & Private Mulgrave School, to trails, golf courses, Cypress Ski Hill, Park Royal.