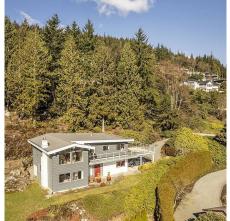

## 526 Ballantree Place, West Vancouver

\$3,888,000

Trophy Estate situated at the end of a quiet cul-desac on a sprawling 32,740 sqft property with sweeping views of North Shore Mountains, Mt. Baker, Burnaby, Lions Gate Bridge and beyond out to Point Grey. This 2 level, 2,800 sqft, 3 bedroom air conditioned home has been lovingly cared for & maintained by the same owners for more than 50 years. Offering formal living & dining room that leads out onto a large sundeck overlooking the spectacular vistas with access also from the kitchen & eating area. Lower level large rec room, den and entry. There is a potential to subdivide. Steps to the Baden Powell Trail, close to top ranked catchment schools. Also near to Private Collingwood School & Private Mulgrave School, to trails, golf courses, Cypress Ski Hill, Park Royal.