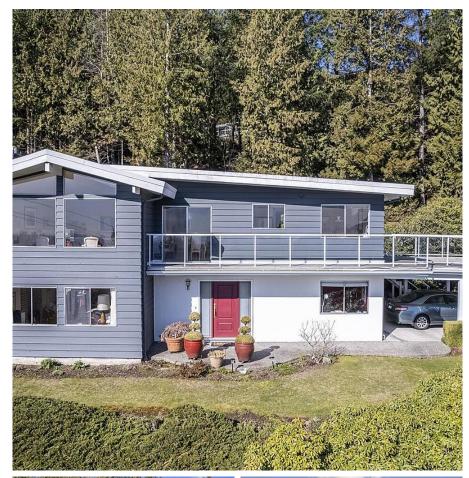

## 526 Ballantree Place, West Vancouver

\$3,888,000

Trophy Estate situated at the end of a quiet cul-desac on a sprawling 32,740 sqft property with sweeping views of North Shore Mountains, Mt. Baker, Burnaby, Lions Gate Bridge and beyond out to Point Grey. This 2 level, 2,800 sqft, 3 bedroom air conditioned home has been lovingly cared for & maintained by the same owners for more than 50 years. Offering formal living & dining room that leads out onto a large sundeck overlooking the spectacular vistas with access also from the kitchen & eating area. Lower level large rec room, den and entry. There is a potential to subdivide. Steps to the Baden Powell Trail, close to top ranked catchment schools. Also near to Private Collingwood School & Private Mulgrave School, to trails, golf courses, Cypress Ski Hill, Park Royal.