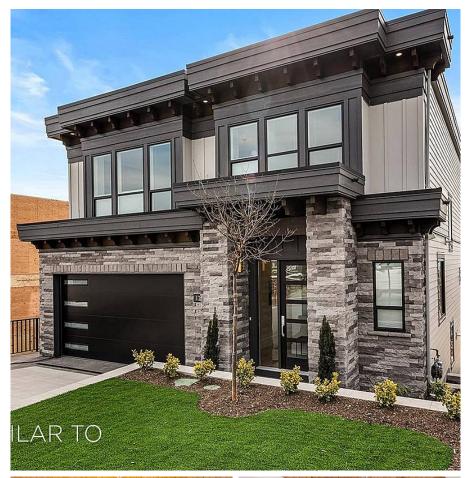

## 9 2290 Boley Street, Abbotsford

\$1,849,000

Welcome to Timberlane Phase 2 by Algra Bros Developments. The Spruce 10 home is perfectly designed for family living 3,616 sq ft, 4 Bed + Flex, 2 Bath + Powder. Optional finished lower level with additional 2 Bed + Rec room + Flex. Open Concept living, light and bright floor to ceiling windows, taking in the magnificent unobstructed Valley and Mt. Baker Views. Kitchen w/SS appliances, quartz counter, WI Pantry, Large dining room leading out to the massive covered south facing deck. Living room with double height ceilings. Master bedroom with massive WI closet, luxury ensuite, free standing bathtub, . There is still time to customize and make it your own! Close to shopping and freeway. \*\*SHOWHOME LOCATED @ 12 - 2290 Boley Street.\*\*

## **KEY INFORMATION**

MLS® R2664446

Residential Detached

Abbotsford East

6 Bedrooms

4 Bathrooms

3,616 SF

4,747 SF Lot

## **FEATURES**

Year Built: 2022

Views: Mt. Baker

Listed By: Homelife Advantage Realty (Central

Valley) Ltd.