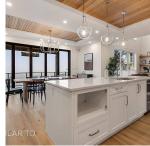

## 9 2290 Boley Street, Abbotsford

\$1,849,000

Welcome to Timberlane Phase 2 by Algra Bros Developments. The Spruce 10 home is perfectly designed for family living 3,616 sq ft, 4 Bed + Flex, 2 Bath + Powder. Optional finished lower level with additional 2 Bed + Rec room + Flex. Open Concept living, light and bright floor to ceiling windows, taking in the magnificent unobstructed Valley and Mt. Baker Views. Kitchen w/SS appliances, quartz counter, WI Pantry, Large dining room leading out to the massive covered south facing deck. Living room with double height ceilings. Master bedroom with massive WI closet, luxury ensuite, free standing bathtub, . There is still time to customize and make it your own! Close to shopping and freeway. \*\*SHOWHOME LOCATED @ 12 - 2290 Boley Street.\*\*