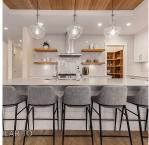

## 9 2290 Boley Street, Abbotsford

\$1,849,000

Welcome to Timberlane Phase 2 by Algra Bros Developments. The Spruce 10 home is perfectly designed for family living 3,616 sq ft, 4 Bed + Flex, 2 Bath + Powder. Optional finished lower level with additional 2 Bed + Rec room + Flex. Open Concept living, light and bright floor to ceiling windows, taking in the magnificent unobstructed Valley and Mt. Baker Views. Kitchen w/SS appliances, quartz counter, WI Pantry, Large dining room leading out to the massive covered south facing deck. Living room with double height ceilings. Master bedroom with massive WI closet, luxury ensuite, free standing bathtub, . There is still time to customize and make it your own! Close to shopping and freeway. \*\*SHOWHOME LOCATED @ 12 - 2290 Boley Street.\*\*