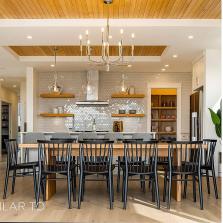

## 9 2290 Boley Street, Abbotsford

\$1,849,000

Welcome to Timberlane Phase 2 by Algra Bros Developments. The Spruce 10 home is perfectly designed for family living 3,616 sq ft, 4 Bed + Flex, 2 Bath + Powder. Optional finished lower level with additional 2 Bed + Rec room + Flex. Open Concept living, light and bright floor to ceiling windows, taking in the magnificent unobstructed Valley and Mt. Baker Views. Kitchen w/SS appliances, quartz counter, WI Pantry, Large dining room leading out to the massive covered south facing deck. Living room with double height ceilings. Master bedroom with massive WI closet, luxury ensuite, free standing bathtub, . There is still time to customize and make it your own! Close to shopping and freeway. \*\*SHOWHOME LOCATED @ 12 - 2290 Boley Street.\*\*