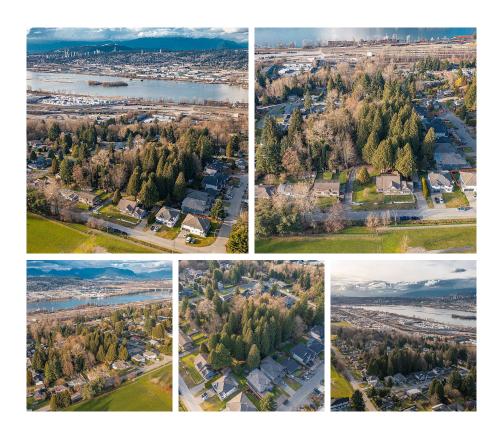

## Lt.10 13863 114 Avenue, Surrey

\$1,500,000

RF-13 Lots. PLA approved close to Surrey Central, Guildford mall, Highway 1, Pattulo Bridge and next to prestigious Surrey traditional school and James Ardial Elementary school. Non-Registered Subdivision property - Contact LR. Buyers to verify with the City of Surrey regarding lot coverage and style of home they can build.

## **KEY INFORMATION**

MLS® R2663222 Land Only Bolivar Heights o Bedrooms o Bathrooms o SF 4,777 SF Lot