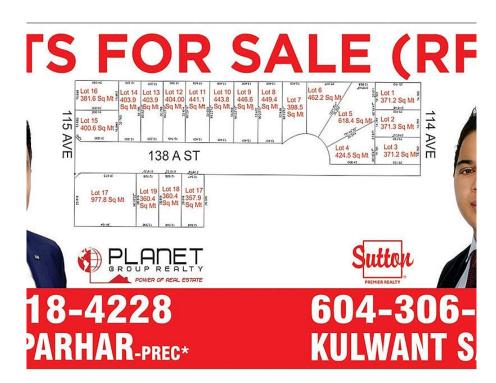

## Lt.10 13863 114 Avenue, Surrey

\$1,500,000

RF-13 Lots. PLA approved close to Surrey Central, Guildford mall, Highway 1, Pattulo Bridge and next to prestigious Surrey traditional school and James Ardial Elementary school. Non-Registered Subdivision property - Contact LR. Buyers to verify with the City of Surrey regarding lot coverage and style of home they can build.

## **KEY INFORMATION**

MLS® R2663222 Land Only Bolivar Heights o Bedrooms o Bathrooms o SF 4,777 SF Lot

## FEATURES

Listed By: Planet Group Realty Inc.