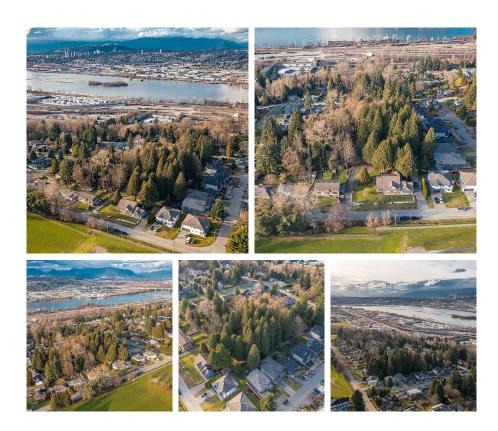

## Lt.11 13863 114 Avenue, Surrey

\$1,500,000

RF-13 Lots. PLA approved close to Surrey Central, Guildford mall, Highway 1, Pattulo Bridge and next to prestigious Surrey traditional school and James Ardial Elementary school. Non-Registered Subdivision property - Contact LR. Buyers to verify with the City of Surrey regarding lot coverage and style of home they can build.

## **KEY INFORMATION**

MLS® R2663228 Land Only Bolivar Heights o Bedrooms o Bathrooms o SF 4,746 SF Lot