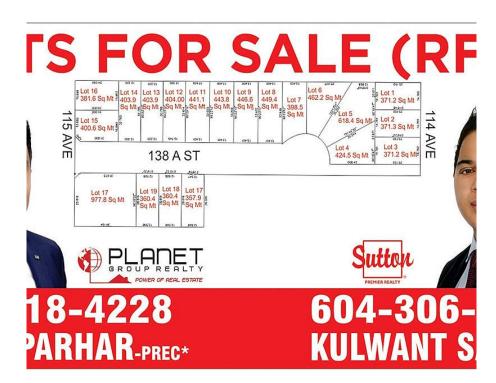

## Lt.11 13863 114 Avenue, Surrey

\$1,500,000

RF-13 Lots. PLA approved close to Surrey Central, Guildford mall, Highway 1, Pattulo Bridge and next to prestigious Surrey traditional school and James Ardial Elementary school. Non-Registered Subdivision property - Contact LR. Buyers to verify with the City of Surrey regarding lot coverage and style of home they can build.

## **KEY INFORMATION**

MLS® R2663228 Land Only Bolivar Heights o Bedrooms o Bathrooms o SF 4,746 SF Lot

## FEATURES

Listed By: Planet Group Realty Inc.