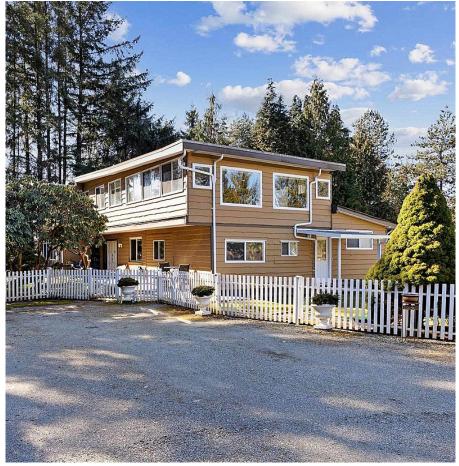

## 14017 Harris Road, Pitt Meadows

\$3,980,000

Central Pitt Meadows prime 9.71 Acres of land with well maintained 4,326 sf 2 story basement entry house, 2 acres of land is planted with fully matured Duke Blueberries which generates \$20,000 annual income. Great building site! Perfect for two families or great for an investor looking for rental income. Total 6 bedrooms plus den and 5 bathrooms(Main floor has 3 bdrms +Den/3 bath & Below 3 bed/2 bath), workshop, storage with bath & shower and RV hookup. Property is fully fenced, half cleared, no Creek, sits next to Pitt Meadows Golf Course. Close to all amenities, shopping, Trail, Golf courses, and easy access to all the commuter routes including Golden Ears Way, West Coast Express, Lougheed Hwy and Hwy #1 with beautiful mountain views. Zoned A-1 within ALR. Excellent future potential.

## **KEY INFORMATION**

MLS® R2664560

Residential Detached

North Meadows

6 Bedrooms

5 Bathrooms

4,326 SF

422,967 SF Lot

## **FEATURES**

Year Built: 1975

Views: MOUNTAIN

Listed By: Homelife Benchmark Realty (Langley)

Corp.