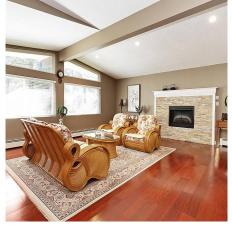

## 14017 Harris Road, Pitt Meadows

\$3,980,000

Central Pitt Meadows prime 9.71 Acres of land with well maintained 4,326 sf 2 story basement entry house, 2 acres of land is planted with fully matured Duke Blueberries which generates \$20,000 annual income. Great building site! Perfect for two families or great for an investor looking for rental income. Total 6 bedrooms plus den and 5 bathrooms(Main floor has 3 bdrms +Den/3 bath & Below 3 bed/2 bath), workshop, storage with bath & shower and RV hookup. Property is fully fenced, half cleared, no Creek, sits next to Pitt Meadows Golf Course. Close to all amenities, shopping, Trail, Golf courses, and easy access to all the commuter routes including Golden Ears Way, West Coast Express, Lougheed Hwy and Hwy #1 with beautiful mountain views. Zoned A-1 within ALR. Excellent future potential.