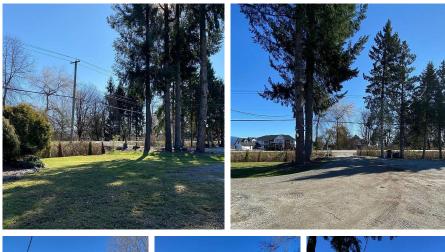

## 13701 Harris Road, Pitt Meadows

\$2,890,000

"Great building site", Central Pitt Meadows Prime 5 Acres with fully updated Rancher backing onto Pitt Meadows Golf Course. Offers total 6 bedrooms, 2 full bath, large living rooms and in law suite. Perfect for two families or great for an investor looking for rental income. Peaceful setting with mountain view. Property is fenced and mostly cleared. Zoned A-1 within ALR. Close to all amenities, Golf courses, trails and easy access to all the commuter routes including Golden Ears Way, West Coast Express, Lougheed Hwy and Hwy #1.