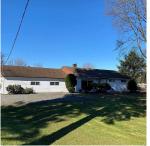

## 13701 Harris Road, Pitt Meadows

\$2,890,000

"Great building site", Central Pitt Meadows Prime 5 Acres with fully updated Rancher backing onto Pitt Meadows Golf Course. Offers total 6 bedrooms, 2 full bath, large living rooms and in law suite. Perfect for two families or great for an investor looking for rental income. Peaceful setting with mountain view. Property is fenced and mostly cleared. Zoned A-1 within ALR. Close to all amenities, Golf courses, trails and easy access to all the commuter routes including Golden Ears Way, West Coast Express, Lougheed Hwy and Hwy #1.