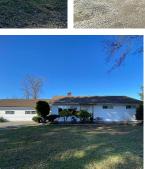

## 13701 Harris Road, Pitt Meadows

\$2,890,000

"Great building site", Central Pitt Meadows Prime 5 Acres with fully updated Rancher backing onto Pitt Meadows Golf Course. Offers total 6 bedrooms, 2 full bath, large living rooms and in law suite. Perfect for two families or great for an investor looking for rental income. Peaceful setting with mountain view. Property is fenced and mostly cleared. Zoned A-1 within ALR. Close to all amenities, Golf courses, trails and easy access to all the commuter routes including Golden Ears Way, West Coast Express, Lougheed Hwy and Hwy #1.