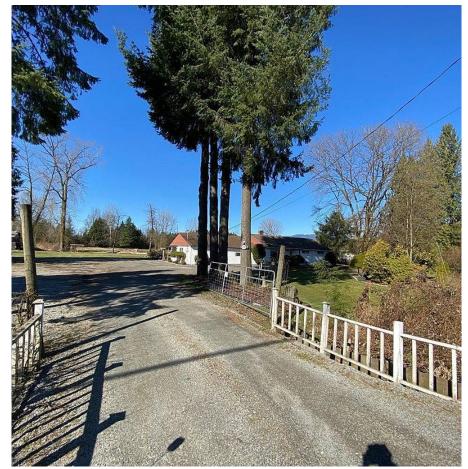

## 13701 Harris Road, Pitt Meadows

\$2,890,000

"Great building site", Central Pitt Meadows Prime 5 Acres with fully updated Rancher backing onto Pitt Meadows Golf Course. Offers total 6 bedrooms, 2 full bath, large living rooms and in law suite. Perfect for two families or great for an investor looking for rental income. Peaceful setting with mountain view. Property is fenced and mostly cleared. Zoned A-1 within ALR. Close to all amenities, Golf courses, trails and easy access to all the commuter routes including Golden Ears Way, West Coast Express, Lougheed Hwy and Hwy #1.