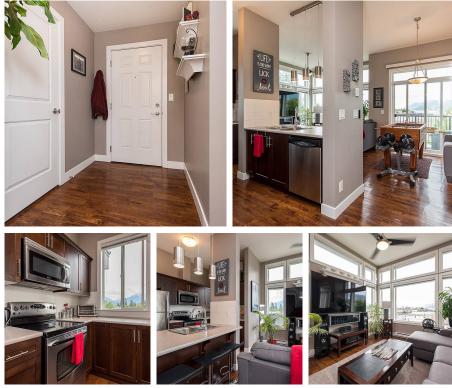

## 406 9422 Victor Street, Chilliwack

\$399,900

TOP FLOOR, CORNER UNIT at Newmark! Beautiful 2 bed/2 full bath home features an ideal, open concept kitchen and living plan, with the bedrooms separated by the living space! With it's 10' ceilings and tons of windows, this home feels extra spacious and offers plenty of light. Other features incl; Master bedroom with W/I closet and full ensuite, covered deck with southwest, mountain & sunset views, in-suite laundry and a storage locker. The unit comes with 1 underground parking spot and is just steps to shopping, transit, schools and allows for pets and rentals. All ages welcome! Call today!