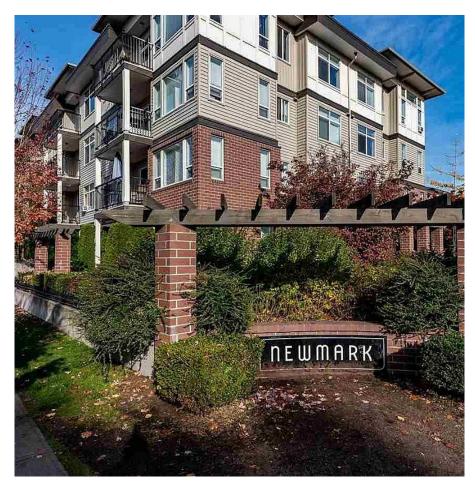

## 406 9422 Victor Street, Chilliwack

\$399,900

TOP FLOOR, CORNER UNIT at Newmark! Beautiful 2 bed/2 full bath home features an ideal, open concept kitchen and living plan, with the bedrooms separated by the living space! With it's 10' ceilings and tons of windows, this home feels extra spacious and offers plenty of light. Other features incl; Master bedroom with W/I closet and full ensuite, covered deck with southwest, mountain & sunset views, in-suite laundry and a storage locker. The unit comes with 1 underground parking spot and is just steps to shopping, transit, schools and allows for pets and rentals. All ages welcome! Call today!