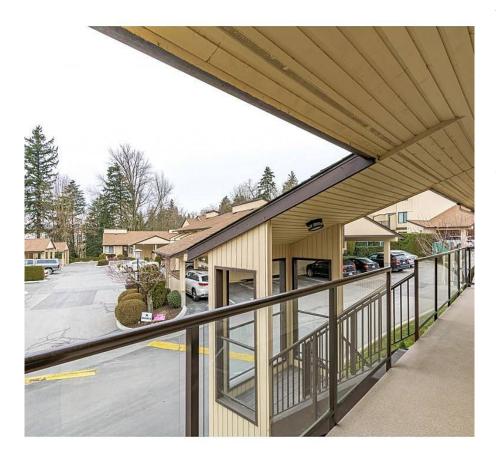

## 6 2962 Nelson Place, Abbotsford

\$335,000

Willband Creek Estates! Well maintained 55+ Complex has an excellent Strata. Low monthly fees of \$322 inc cable, internet & tel. This bright two bed/one bath upper unit with newer doors, light fixtures & crown moldings through out. The kitchen provides lots of cupboards & counters with a window providing natural light. The bathroom has a walk-in tub w/jets, new flooring & updated vanity. The mbdrm is a good size with a lg closet. In-suite washer/dryer are w/ extra shelving for storage. Plus there is extra storage space & pantry area with a 3 yr old hot water tank. The back deck provides a private outdoor setting overlooking greenspace. This complex is ideally located next to a walking trail & conveniently located near transit & is walking distance to shopping. Pet friendly. Check it out.