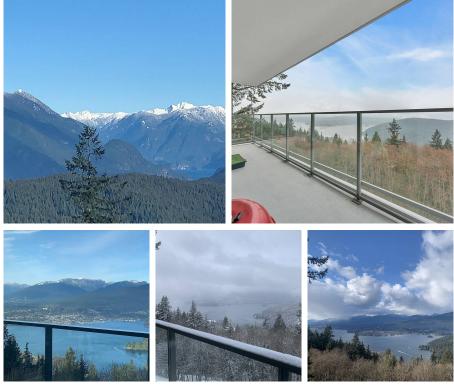

## 707 8940 University Crescent, Burnaby

\$799,000

UNOBSTRUCTED Water View-Terraces at the Peak the highest point in Metro Vancouver and Newest University condo tower in SFU. Steps to bus loop, elementary school, childcare, Starbucks, Nestor's markets, shops, parks, and more. Northwest CORNER unit with elegant wide plank laminate flooring throughout the living areas and carpeting in the bedrooms. Over 400 SF balcony with unobstructed water and North Shore Mountains views. Plus 3,000 SF of indoor/ outdoor amenities includes large shared patio with BBQ, state-of-theart equipment gym, and social lounge with dining & kitchen areas.