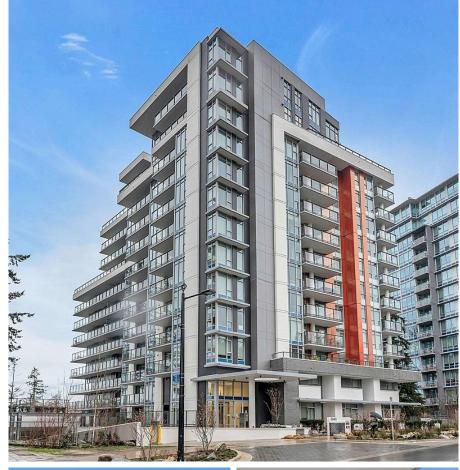

## 707 8940 University Crescent, Burnaby

\$799,000

UNOBSTRUCTED Water View-Terraces at the Peak the highest point in Metro Vancouver and Newest University condo tower in SFU. Steps to bus loop, elementary school, childcare, Starbucks, Nestor's markets, shops, parks, and more. Northwest CORNER unit with elegant wide plank laminate flooring throughout the living areas and carpeting in the bedrooms. Over 400 SF balcony with unobstructed water and North Shore Mountains views. Plus 3,000 SF of indoor/ outdoor amenities includes large shared patio with BBQ, state-of-theart equipment gym, and social lounge with dining & kitchen areas.